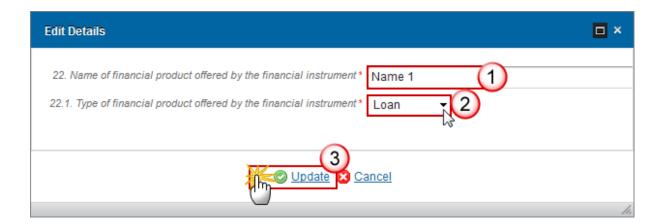

## 10. Report on financial instruments

REPORT ON THE IMPLEMENTATION OF FINANCIAL INSTRUMENTS (ARTICLE 46(1) OF REGULATION (EU) NO 1303/2013)

There are changes implemented in the Financial Instruments from AIR 2018 onwards: