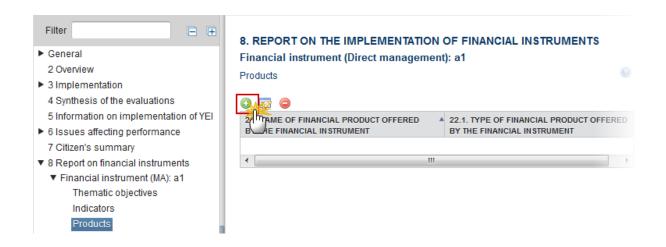

- Implementation Arrangement Type: c changed and renamed to d, new c and changed b

- Implementation Body Type: changed b4

- Implementation Body Selection Procedure: new 6

1. Clicking on the ADD button will open a pop up window allowing you to add a financial instrument.

The Edit Details pop-up window appears:

- 2. Enter the following information:
- (1) Enter the name of the financial instrument
- (2) Select the type of the financial instrument

There are 4 different options:

- (3) Select the related Fund of Funds
- (4) Click on the **Update** link to save the information.