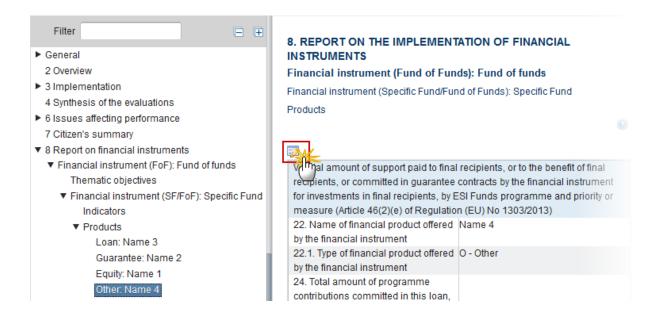

## 10. Report on financial instruments

REPORT ON THE IMPLEMENTATION OF FINANCIAL INSTRUMENTS (ARTICLE 46(1) OF REGULATION (EU) NO 1303/2013)

There are changes implemented in the Financial Instruments from AIR 2018 onwards:

1. New elements under FOF, SF/FoF, SF: 7.3, 37.3, 38.1.A & 38.2A.

2. New elements under Equity & Loan: 38.3A.

3. Modified element descriptions: 7.2, 10, III, 11.1, VII, 37, 37.1 & 40.

4. Changed Reference Data:

- Implementation Arrangement Type: c changed and renamed to d, new c and changed b

- Implementation Body Type: changed b4

- Implementation Body Selection Procedure: new 6

1. Clicking on the ADD button will open a pop up window allowing you to add a financial instrument.