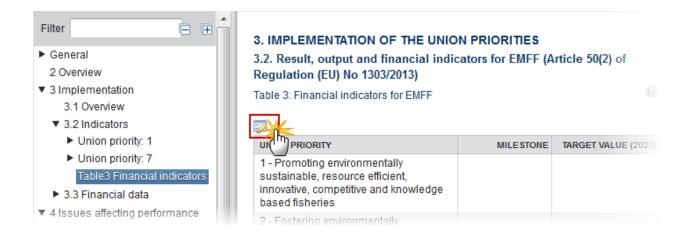

## **Table 3: Financial Indicators**

**Financial indicators for EMFF** 

**R**EMARK

The records will be automatically created from the Financial Indicators in the Performance Framework Table (Section 7.1) of the linked Programme at creation time.

1. Clicking on the **EDIT** button will open a pop-up window allowing you to enter the financial indicators.

#### The Edit Details pop-up appears: