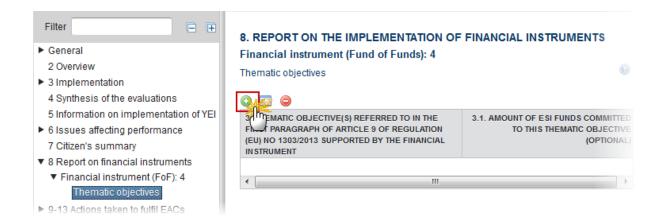

## Financial Instrument (FoF)

**Financial instrument (Fund of Funds)** 

1. Clicking on the **EDIT** button will open the financial instrument table allowing you to enter the information.

The table becomes editable: