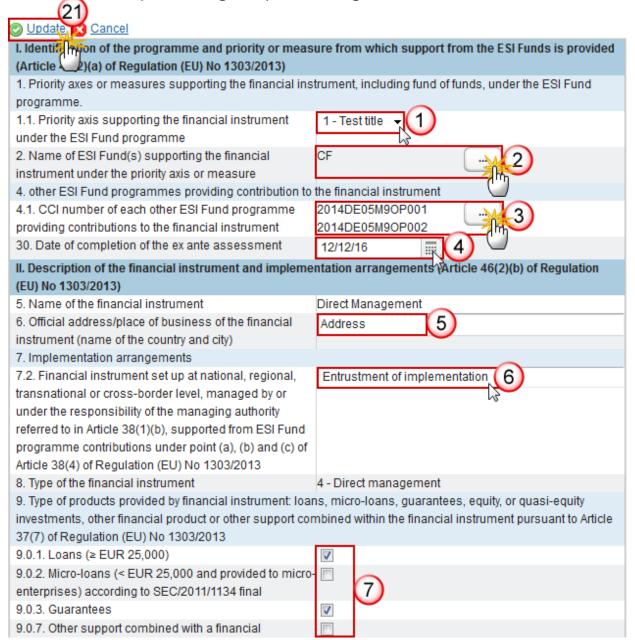

**PRE-AIR 2017** 

| I. Identification of the programme and priority or measure from which support from the ESI Funds is provided (Article $46(2)(a)$ of Regulation (EU) No $1303/2013$ ) |                                                          |  |
|----------------------------------------------------------------------------------------------------------------------------------------------------------------------|----------------------------------------------------------|--|
| Priority axes or measures supporting the financial instrument, including fund of funds, under the ESI Fund programme.                                                |                                                          |  |
| 1.1. Priority axis supporting the financial instrument under the ESI Fund programme                                                                                  | 1-1 + 1                                                  |  |
| 2. Name of ESI Fund(s) supporting the financial instrument under the priority axis or measure                                                                        |                                                          |  |
| 4. other ESI Fund programmes providing contribution to the                                                                                                           |                                                          |  |
| 4.1. CCI number of each other ESI Fund programme                                                                                                                     | 2014DE05M9OP001                                          |  |
| providing contributions to the financial instrument                                                                                                                  | 2014DE05M9OP003                                          |  |
| 30. Date of completion of the ex ante assessment                                                                                                                     | 13/05/16                                                 |  |
| 31. Selection of bodies implementing financial instrument                                                                                                            |                                                          |  |
| 31.1. Has selection or designation process already been launched                                                                                                     | Yes - 5                                                  |  |
| II. Description of the financial instrument and implementat                                                                                                          | ion arrangements (Article 46(2)(b) of Regulation (EU) No |  |
| 1303/2013)                                                                                                                                                           |                                                          |  |
| 5. Name of the financial instrument                                                                                                                                  | 4                                                        |  |
| 6. Official address/place of business of the financial                                                                                                               | Address (6)                                              |  |
| instrument (name of the country and city)                                                                                                                            |                                                          |  |
| 7. Implementation arrangements                                                                                                                                       |                                                          |  |
| 7.1. Financial instruments set up at Union level, managed                                                                                                            | Yes - 7                                                  |  |
| directly or indirectly by the Commission referred to in Article                                                                                                      | N3-                                                      |  |
| 38(1)(a) of Regulation (EU) No 1303/2013, supported from                                                                                                             |                                                          |  |
| ESI Fund programme contributions                                                                                                                                     |                                                          |  |
| 7.1.1. Name of the Union-level financial instrument                                                                                                                  | Name Union-level (8)                                     |  |
| 7.2. Financial instrument set up at national, regional,                                                                                                              |                                                          |  |
| transnational or cross-border level, managed by or under                                                                                                             |                                                          |  |
| the responsibility of the managing authority referred to in                                                                                                          |                                                          |  |
| Article 38(1)(b), supported from ESI Fund programme                                                                                                                  |                                                          |  |
| contributions under point (a), (b) and (c) of Article 38(4) of                                                                                                       |                                                          |  |
| Regulation (EU) No 1303/2013                                                                                                                                         |                                                          |  |
| 8. Type of the financial instrument                                                                                                                                  | 1 - Fund of funds                                        |  |
| 10. Legal status of the financial instrument, pursuant to                                                                                                            | 1 - Fiduciary account                                    |  |
| Article 38(6) of Regulation (EU) No 1303/2013 (for financial                                                                                                         | 73                                                       |  |

| Ill. Identification of the body implementing the financial instrument as referred to in Articles 38(1)(a), 38(4)(a), (b) and (c) of Regulation (EU) No 1303/2013, and the financial intermediaries referred to in Article 38(5) of Regulation (EU) No 1303/2013 (Article 46(2)(c) of Regulation (EU) No 1303/2013) |                                                           |  |
|--------------------------------------------------------------------------------------------------------------------------------------------------------------------------------------------------------------------------------------------------------------------------------------------------------------------|-----------------------------------------------------------|--|
| 11. Body implementing the financial instrument                                                                                                                                                                                                                                                                     |                                                           |  |
| 11.1. Type of implementing body pursuant to Article 38(4)                                                                                                                                                                                                                                                          | b2 - European Investment Fund 10                          |  |
| of Regulation (EU) No 1303/2013 (a) existing or newly                                                                                                                                                                                                                                                              |                                                           |  |
| created legal entity dedicated to implementing financial                                                                                                                                                                                                                                                           |                                                           |  |
| instruments; (b) a body entrusted with the implementation                                                                                                                                                                                                                                                          |                                                           |  |
| task or (c) managing authority underatking                                                                                                                                                                                                                                                                         |                                                           |  |
| implementation task directly (for loans or guarantees only)                                                                                                                                                                                                                                                        |                                                           |  |
| 11.1.1. Name of the body implementing the financial                                                                                                                                                                                                                                                                | Name of body (11)                                         |  |
| instrument                                                                                                                                                                                                                                                                                                         |                                                           |  |
| 11.1.2. Official address/place of business (country and                                                                                                                                                                                                                                                            | Official address (12)                                     |  |
| town name) of the body implementing the financial                                                                                                                                                                                                                                                                  |                                                           |  |
| instrument                                                                                                                                                                                                                                                                                                         | 2. In house sweet                                         |  |
| 12. Procedure of selecting the body implementing the financial instrument: award of a public contract; other                                                                                                                                                                                                       | 3 - In-house award                                        |  |
| procedure                                                                                                                                                                                                                                                                                                          | M                                                         |  |
| 12.1. Description of the other procedure of selecting the                                                                                                                                                                                                                                                          |                                                           |  |
| body implementing the financial instrument                                                                                                                                                                                                                                                                         |                                                           |  |
| 13. Date of signature of the funding agreement with the                                                                                                                                                                                                                                                            | 12/12/16                                                  |  |
| body implementing the financial instrument                                                                                                                                                                                                                                                                         | 7                                                         |  |
| IV. Total amount of programme contributions, by priority                                                                                                                                                                                                                                                           | or measure, paid to the financial instrument and          |  |
| management costs incurred or management fees paid (                                                                                                                                                                                                                                                                | Article 46(2)(d) and (e) of Regulation (EU) No 1303/2013) |  |
| 14. Total amount of programme contributions committed                                                                                                                                                                                                                                                              | 10,000.00 (15)                                            |  |
| in the funding agreement (in EUR)                                                                                                                                                                                                                                                                                  |                                                           |  |
| 14.1. out of which ESI Funds contributions (in EUR)                                                                                                                                                                                                                                                                | 10,000.00                                                 |  |
| 14.1.1. out of which ERDF (in EUR) (optional)                                                                                                                                                                                                                                                                      | 1,000.00                                                  |  |
| 14.1.2. out of which Cohesion Fund (in EUR) (optional)                                                                                                                                                                                                                                                             | 1,000.00                                                  |  |
| 14.1.3. out of which ESF (in EUR) (optional)                                                                                                                                                                                                                                                                       | 1,000.00                                                  |  |
| 14.1.4. out of which EAFRD (in EUR) (optional)                                                                                                                                                                                                                                                                     | 100.00                                                    |  |
| 14.1.5. out of which EMFF (in EUR) (optional)                                                                                                                                                                                                                                                                      | 1,000.00                                                  |  |
| 15. Total amount of programme contributions paid to the financial instrument (in EUR)                                                                                                                                                                                                                              | 0.00                                                      |  |