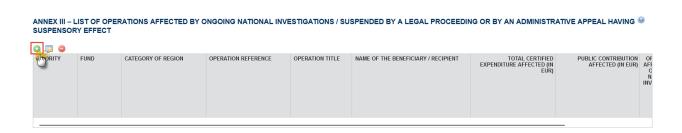

The 2023 Implementation Report will contain 3 extra annexes (I, II, III) as described in the Closure Guidelines [R6].

The Name of the Union-level financial instrument (7.1.1) is only to be enabled when 7.1 is true.

- (9) Select the financial instrument set up at national, regional, transnational or cross-border level, managed by or under the responsibility of the managing authority.
- (10) Select the tailor-made or financial instruments.
- (11) Enter the off-the-shelf instrument type.
- (12) Select the type of products provided by financial instrument: loans, micro-loans, guarantees, equity, or quasi-equity investments, other financial product or other support.
- (13) Enter the description of the other financial product.
- (14) Enter the other support combined within the financial instrument.
- (15) Select the *legal status*.
- (16) Select the type of implementing body.
- (17) Enter the name of the body.
- (18) Enter the official address of the body.
- (19) Select the procedure of selecting the body.
- (20) Enter the description of the other procedure of selecting the body.
- (21) Select the date of signature of the funding agreement with the body.
- (22) Enter the total amount of programme contributions committed in the funding agreement.
- (23) Enter the amount of programme contributions committed in the funding agreement out of which ESI Funds contributions (in EUR).
- (24) Enter the amount of programme contributions committed in the funding agreement out of which ERDF (optional), Cohesion Fund (optional), ESF Fund (optional), EAFRD (optional), EMFF (optional).
- (25) Enter the amount of programme contributions paid to the financial instrument out of which ERDF, Cohesion Fund, ESF, EAFRD, EMFF (in EUR).
- (26) Enter the amount of programme contributions paid to the financial instrument out of which total amount of national public funding and private funding.
- (27) Enter the total amount of programme contributions paid to the financial instrument under YEI.
- (28) Enter the total amount of management costs and fees paid out of programme contributions.
- (29) Enter the amount out of which base remuneration and performance-based remuneration.
- (30) Select <u>yes</u> or <u>no</u> for the information whether the financial instrument was still operational at the end of the reporting year

#### **REMARK**

The Description of the other financial product (9.1) is only to be enabled when 9.0.6 is true.

The Description of the other financial product (9.2) is only to be enabled when 9.0.7 is true.