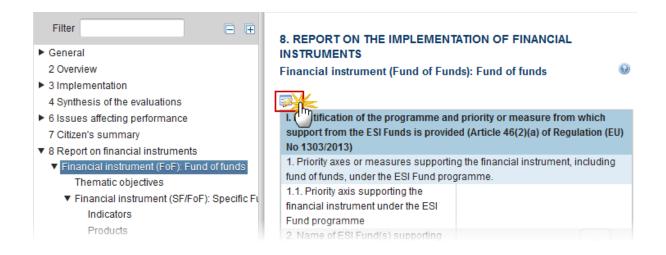

## Financial Instrument (FoF)

**Financial instrument (Fund of Funds)** 

1. Clicking on the **EDIT** button will open the financial instrument table allowing you to enter the information.

The table becomes editable:

**PRE-AIR 2017** 

| I. Identification of the programme and priority or measure from which support from the ESI Funds is provided (Article $46(2)(a)$ of Regulation (EU) No $1303/2013$ ) |                                                          |  |
|----------------------------------------------------------------------------------------------------------------------------------------------------------------------|----------------------------------------------------------|--|
| Priority axes or measures supporting the financial instrument, including fund of funds, under the ESI Fund programme.                                                |                                                          |  |
| 1.1. Priority axis supporting the financial instrument under the ESI Fund programme                                                                                  | 1-1 + 1                                                  |  |
| 2. Name of ESI Fund(s) supporting the financial instrument under the priority axis or measure                                                                        |                                                          |  |
| 4. other ESI Fund programmes providing contribution to the                                                                                                           |                                                          |  |
| 4.1. CCI number of each other ESI Fund programme                                                                                                                     | 2014DE05M9OP001                                          |  |
| providing contributions to the financial instrument                                                                                                                  | 2014DE05M9OP003                                          |  |
| 30. Date of completion of the ex ante assessment                                                                                                                     | 13/05/16                                                 |  |
| 31. Selection of bodies implementing financial instrument                                                                                                            |                                                          |  |
| 31.1. Has selection or designation process already been launched                                                                                                     | Yes - 5                                                  |  |
| II. Description of the financial instrument and implementat                                                                                                          | ion arrangements (Article 46(2)(b) of Regulation (EU) No |  |
| 1303/2013)                                                                                                                                                           |                                                          |  |
| 5. Name of the financial instrument                                                                                                                                  | 4                                                        |  |
| 6. Official address/place of business of the financial                                                                                                               | Address (6)                                              |  |
| instrument (name of the country and city)                                                                                                                            |                                                          |  |
| 7. Implementation arrangements                                                                                                                                       |                                                          |  |
| 7.1. Financial instruments set up at Union level, managed                                                                                                            | Yes - 7                                                  |  |
| directly or indirectly by the Commission referred to in Article                                                                                                      | N3-                                                      |  |
| 38(1)(a) of Regulation (EU) No 1303/2013, supported from                                                                                                             |                                                          |  |
| ESI Fund programme contributions                                                                                                                                     |                                                          |  |
| 7.1.1. Name of the Union-level financial instrument                                                                                                                  | Name Union-level (8)                                     |  |
| 7.2. Financial instrument set up at national, regional,                                                                                                              |                                                          |  |
| transnational or cross-border level, managed by or under                                                                                                             |                                                          |  |
| the responsibility of the managing authority referred to in                                                                                                          |                                                          |  |
| Article 38(1)(b), supported from ESI Fund programme                                                                                                                  |                                                          |  |
| contributions under point (a), (b) and (c) of Article 38(4) of                                                                                                       |                                                          |  |
| Regulation (EU) No 1303/2013                                                                                                                                         |                                                          |  |
| 8. Type of the financial instrument                                                                                                                                  | 1 - Fund of funds                                        |  |
| 10. Legal status of the financial instrument, pursuant to                                                                                                            | 1 - Fiduciary account                                    |  |
| Article 38(6) of Regulation (EU) No 1303/2013 (for financial                                                                                                         | 73                                                       |  |