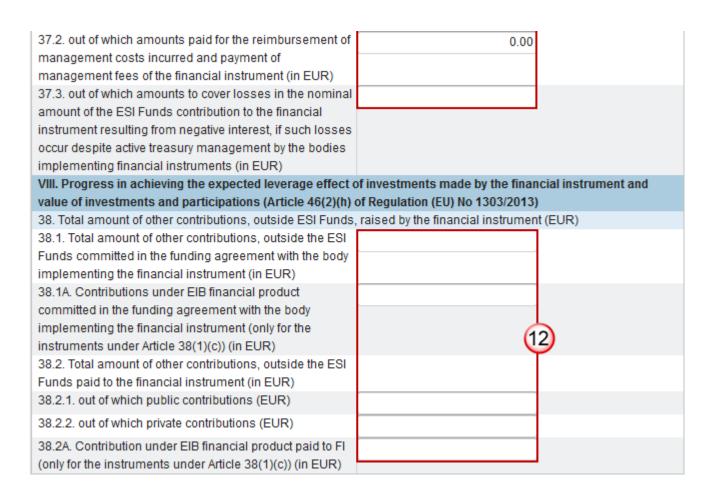

| 15.1. out of which amount of ESI Funds contributions (in EUR)                                                                                                                                                       | 0.00        |
|---------------------------------------------------------------------------------------------------------------------------------------------------------------------------------------------------------------------|-------------|
| 15.1.1. out of which ERDF (in EUR)                                                                                                                                                                                  | 200.00      |
| 15.1.2. out of which Cohesion Fund (in EUR)                                                                                                                                                                         | 200.00      |
| 15.1.3. out of which ESF (in EUR)                                                                                                                                                                                   | 200.00 (17) |
| 15.1.4. out of which EAFRD (in EUR)                                                                                                                                                                                 | 200.00      |
| 15.1.5. out of which EMFF (in EUR)                                                                                                                                                                                  | 200.00      |
| 15.2. out of which total amount of national co-financing (in EUR)                                                                                                                                                   |             |
| 15.2.1. out of which total amount of national public funding (in EUR)                                                                                                                                               | 500.00      |
| 15.2.2. out of which total amount of national private funding (in EUR)                                                                                                                                              | 500.00      |
| <ol> <li>Total amount of programme contributions paid to the<br/>financial instrument under Youth Employment Initiative<br/>(YEI) (in EUR)</li> </ol>                                                               | 500.00 (19) |
| 17. Total amount of management costs and fees paid out of programme contributions (in EUR)                                                                                                                          | 1,000.00 20 |
| 17.1. out of which base remuneration (in EUR)                                                                                                                                                                       | 500.00      |
| 17.2. out of which performance-based remuneration (in EUR)                                                                                                                                                          | 500.00      |
| 18. Capitalised management costs or fees pursuant to<br>Article 42(2) of Regulation (EU) No 1303/2013 (relevant<br>only for final report) (in EUR)                                                                  |             |
| 19. Capitalised interest rate subsidies or guarantee fee<br>subsidies pursuant to Article 42(1)(c) of Regulation (EU)<br>No 1303/2013 (relevant to final report only) (in EUR)                                      |             |
| <ol> <li>Amount of programme contributions for follow-on<br/>investments in final recipients pursuant to Article 42(3) of<br/>Regulation (EU) No 1303/2013 (relevant for final report<br/>only) (in EUR)</li> </ol> |             |
| 21. Contributions of land and/or real estate in the financial instrument pursuant to Article 37(10) of Regulation (EU) No 1303/2013 (relevant for final report only) (in EUR)                                       |             |