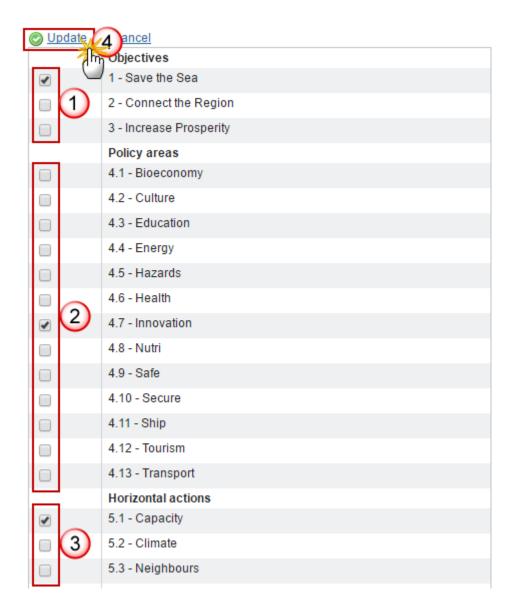

## **3.** Enter or Select the following information:

#### (1) Select a CCI.

The CCI list contains all adopted EMFF Programmes for which the User has read permission. The list returns the CCI and the Programme Title.

(2) Select a Reporting Year.

The Reporting Year list contains all years smaller than the current year, starting from 2015 for which no Implementation Report exists. The last Annual Report will be for year 2023 and will be submitted in 2024.

(3) Select the Report approval date by the monitoring committee.

When work version is 0 the Report approval date by the monitoring committee should not be empty.

(4) Click on the **FINISH** button to confirm the creation.