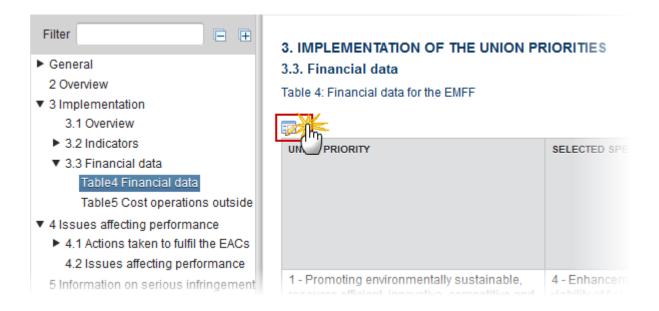

#### **Table 4: Financial Data**

Financial data for the EMFF

**R**EMARK

The records will be automatically created for all selected Specific Objectives (OP Section 3.2) and Measures (OP Section 3.3) combinations of the linked Programme at creation time.

1. Clicking on the EDIT button will open a pop-up window allowing you to enter the financial data.

The table becomes editable:

#### 3. IMPLEMENTATION OF THE UNION PRIORITIES

#### 3.3. Financial data

Table 4: Financial data for the EMFF

- **2.** Enter the following information:
- (1) Enter the amount for the Total Public contribution
- (2) Enter the amount for EMFF contribution
- (3) Enter the amount for the Total eligible expenditure of operations selected for support
- (4) Enter the amount for total public contribution of operations selected
- (5) Enter the amount for the total eligible expenditure declared by beneficiaries to the MA
- (6) Enter the amount for the total eligible public expenditure declared by beneficiaries to the MA