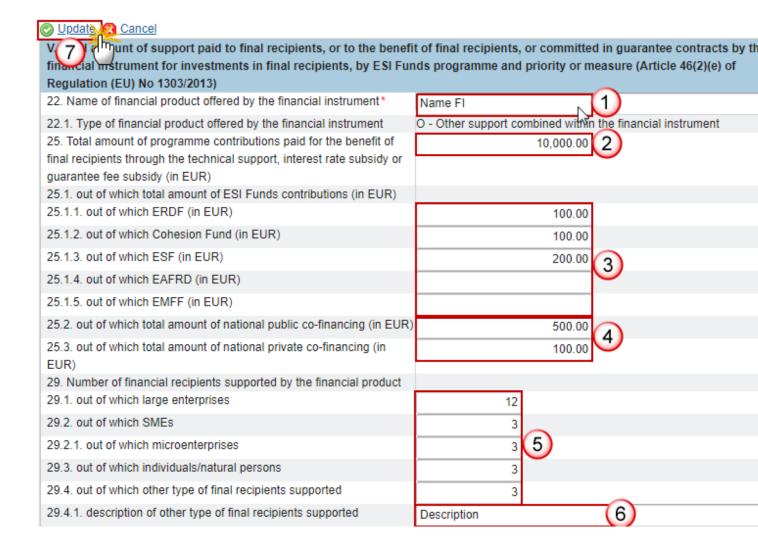

| 15.1. out of which amount of ESI Funds contributions (in EUR)                                                                                                                                                       | 0.00        |
|---------------------------------------------------------------------------------------------------------------------------------------------------------------------------------------------------------------------|-------------|
| 15.1.1. out of which ERDF (in EUR)                                                                                                                                                                                  | 200.00      |
| 15.1.2. out of which Cohesion Fund (in EUR)                                                                                                                                                                         | 200.00      |
| 15.1.3. out of which ESF (in EUR)                                                                                                                                                                                   | 200.00 (17) |
| 15.1.4. out of which EAFRD (in EUR)                                                                                                                                                                                 | 200.00      |
| 15.1.5. out of which EMFF (in EUR)                                                                                                                                                                                  | 200.00      |
| 15.2. out of which total amount of national co-financing (in EUR)                                                                                                                                                   |             |
| 15.2.1. out of which total amount of national public funding (in EUR)                                                                                                                                               | 500.00      |
| 15.2.2. out of which total amount of national private funding (in EUR)                                                                                                                                              | 500.00      |
| <ol> <li>Total amount of programme contributions paid to the<br/>financial instrument under Youth Employment Initiative<br/>(YEI) (in EUR)</li> </ol>                                                               | 500.00 (19) |
| 17. Total amount of management costs and fees paid out of programme contributions (in EUR)                                                                                                                          | 1,000.00 20 |
| 17.1. out of which base remuneration (in EUR)                                                                                                                                                                       | 500.00      |
| 17.2. out of which performance-based remuneration (in EUR)                                                                                                                                                          | 500.00      |
| 18. Capitalised management costs or fees pursuant to<br>Article 42(2) of Regulation (EU) No 1303/2013 (relevant<br>only for final report) (in EUR)                                                                  |             |
| 19. Capitalised interest rate subsidies or guarantee fee<br>subsidies pursuant to Article 42(1)(c) of Regulation (EU)<br>No 1303/2013 (relevant to final report only) (in EUR)                                      |             |
| <ol> <li>Amount of programme contributions for follow-on<br/>investments in final recipients pursuant to Article 42(3) of<br/>Regulation (EU) No 1303/2013 (relevant for final report<br/>only) (in EUR)</li> </ol> |             |
| 21. Contributions of land and/or real estate in the financial instrument pursuant to Article 37(10) of Regulation (EU) No 1303/2013 (relevant for final report only) (in EUR)                                       |             |

| VI. The performance of the financial instrument, including progress in its set-up and in selection of bodies |                                                         |  |
|--------------------------------------------------------------------------------------------------------------|---------------------------------------------------------|--|
| implementing the financial instrument (including the body implementing a fund of funds) (Article 46(2)(f) of |                                                         |  |
| Regulation (EU) No 1303/2013)                                                                                |                                                         |  |
| 32. Information whether the financial instrument was still                                                   | No - (22)                                               |  |
| operational at the end of the reporting year                                                                 |                                                         |  |
| 32.1. If the financial instrument was not operational at the                                                 | 12/12/16 (23)                                           |  |
| end of the reporting year, date of the winding-up                                                            |                                                         |  |
| VII. Interest and other gains generated by support from t                                                    | he ESI Funds to the financial instrument, programme     |  |
| resources paid back to financial instrument from investi                                                     |                                                         |  |
| of equity investments with respect to previous years (Ar                                                     | ticle 46(2)(g) and (i) of Regulation (EU) No 1303/2013) |  |
| 35. Interest and other gains generated by payments from                                                      | 1,000.00 (24)                                           |  |
| ESI Funds to the financial instrument (in EUR)                                                               |                                                         |  |
| 37. Amounts of resources reused which were paid back                                                         | 1,000.00 (25)                                           |  |
| to the financial instrument and are attributable to ESI                                                      |                                                         |  |
| Funds                                                                                                        |                                                         |  |
| 37.1. out of which amounts paid for preferential                                                             | 500.00 (26)                                             |  |
| remuneration of private investors operating under the                                                        |                                                         |  |
| market economy principle who provide counterpart                                                             |                                                         |  |
| resources to the support from the ESI Funds to the                                                           |                                                         |  |
| financial instrument or who co-invest at the level of final                                                  |                                                         |  |
| recipient (in EUR)                                                                                           |                                                         |  |
| 37.2. out of which amounts paid for the reimbursement of                                                     | 200.00 (27)                                             |  |
| management costs incurred and payment of                                                                     |                                                         |  |
| management fees of the financial instrument (in EUR)                                                         |                                                         |  |
| VIII. Progress in achieving the expected leverage effect                                                     | of investments made by the financial instrument and     |  |
| value of investments and participations (Article 46(2)(h)                                                    | of Regulation (EU) No 1303/2013)                        |  |
| 38. Total amount of other contributions, outside ESI Funds                                                   | , raised by the financial instrument (EUR)              |  |
| 38.1. Total amount of other contributions, outside the ESI                                                   | 1,000.00 (28)                                           |  |
| Funds committed in the funding agreement with the body                                                       |                                                         |  |
| implementing the financial instrument (in EUR)                                                               |                                                         |  |
| 38.2. Total amount of other contributions, outside the ESI                                                   |                                                         |  |
| Funds paid to the financial instrument (in EUR)                                                              |                                                         |  |
| 38.2.1. out of which public contributions (EUR)                                                              | 200.00                                                  |  |
| 38.2.2. out of which private contributions (EUR)                                                             | 200.00                                                  |  |

### **2.** Enter the following information:

(1) Select the Priority Axis

The list of Priority Axes (1.1) contains all Priority Axes of the linked Programme Version.

(2) Select the name of ESI Fund supporting the financial instrument:

REMARK

The list of Funds (2) contains all Funds of the selected Priority Axis. When the Priority Axis is mono-Fund, this Fund will be selected by default.

(3) Select the CCI number of each other ESI Fund:

**REMARK** 

The list of Other ESI Fund Programmes (4.1) contains all IGJ, EMFF and EAFRD Programmes of the same Member State as the linked Programme.

- (4) Select the date of completion of the ex-ante assessment.
- (5) Select yes or no if the selection or designation process has been launched.
- (6) Enter the address of business of the financial instrument.

- (7) Select *yes* or *no* if the financial instruments set up at Union level, is managed directly or indirectly by the Commission.
- (8) Enter the Name of the Union-level financial instrument

The Name of the Union-level financial instrument (7.1.1) is only to be enabled when 7.1 is true.