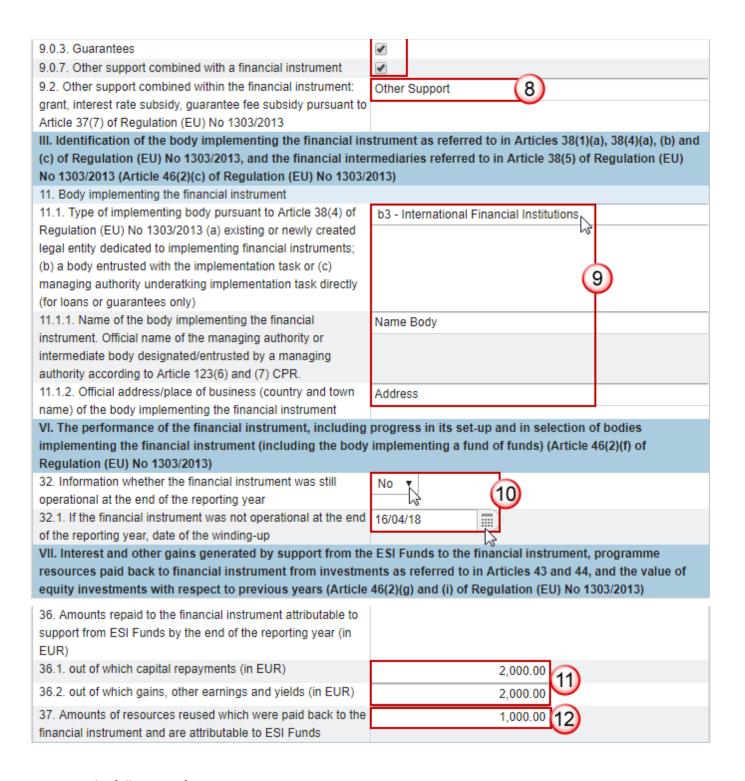

| Ill. Identification of the body implementing the financial instrument as referred to in Articles 38(1)(a), 38(4)(a), (b) and (c) of Regulation (EU) No 1303/2013, and the financial intermediaries referred to in Article 38(5) of Regulation (EU) No 1303/2013 (Article 46(2)(c) of Regulation (EU) No 1303/2013) |                                                           |  |
|--------------------------------------------------------------------------------------------------------------------------------------------------------------------------------------------------------------------------------------------------------------------------------------------------------------------|-----------------------------------------------------------|--|
| 11. Body implementing the financial instrument                                                                                                                                                                                                                                                                     |                                                           |  |
| 11.1. Type of implementing body pursuant to Article 38(4)                                                                                                                                                                                                                                                          | b2 - European Investment Fund 10                          |  |
| of Regulation (EU) No 1303/2013 (a) existing or newly                                                                                                                                                                                                                                                              |                                                           |  |
| created legal entity dedicated to implementing financial                                                                                                                                                                                                                                                           |                                                           |  |
| instruments; (b) a body entrusted with the implementation                                                                                                                                                                                                                                                          |                                                           |  |
| task or (c) managing authority underatking                                                                                                                                                                                                                                                                         |                                                           |  |
| implementation task directly (for loans or guarantees only)                                                                                                                                                                                                                                                        |                                                           |  |
| 11.1.1. Name of the body implementing the financial                                                                                                                                                                                                                                                                | Name of body (11)                                         |  |
| instrument                                                                                                                                                                                                                                                                                                         |                                                           |  |
| 11.1.2. Official address/place of business (country and                                                                                                                                                                                                                                                            | Official address (12)                                     |  |
| town name) of the body implementing the financial                                                                                                                                                                                                                                                                  |                                                           |  |
| instrument                                                                                                                                                                                                                                                                                                         | 2. In house sweet                                         |  |
| 12. Procedure of selecting the body implementing the financial instrument: award of a public contract; other                                                                                                                                                                                                       | 3 - In-house award                                        |  |
| procedure                                                                                                                                                                                                                                                                                                          | M                                                         |  |
| 12.1. Description of the other procedure of selecting the                                                                                                                                                                                                                                                          |                                                           |  |
| body implementing the financial instrument                                                                                                                                                                                                                                                                         |                                                           |  |
| 13. Date of signature of the funding agreement with the                                                                                                                                                                                                                                                            | 12/12/16                                                  |  |
| body implementing the financial instrument                                                                                                                                                                                                                                                                         | 7                                                         |  |
| IV. Total amount of programme contributions, by priority                                                                                                                                                                                                                                                           | or measure, paid to the financial instrument and          |  |
| management costs incurred or management fees paid (                                                                                                                                                                                                                                                                | Article 46(2)(d) and (e) of Regulation (EU) No 1303/2013) |  |
| 14. Total amount of programme contributions committed                                                                                                                                                                                                                                                              | 10,000.00 (15)                                            |  |
| in the funding agreement (in EUR)                                                                                                                                                                                                                                                                                  |                                                           |  |
| 14.1. out of which ESI Funds contributions (in EUR)                                                                                                                                                                                                                                                                | 10,000.00                                                 |  |
| 14.1.1. out of which ERDF (in EUR) (optional)                                                                                                                                                                                                                                                                      | 1,000.00                                                  |  |
| 14.1.2. out of which Cohesion Fund (in EUR) (optional)                                                                                                                                                                                                                                                             | 1,000.00                                                  |  |
| 14.1.3. out of which ESF (in EUR) (optional)                                                                                                                                                                                                                                                                       | 1,000.00                                                  |  |
| 14.1.4. out of which EAFRD (in EUR) (optional)                                                                                                                                                                                                                                                                     | 100.00                                                    |  |
| 14.1.5. out of which EMFF (in EUR) (optional)                                                                                                                                                                                                                                                                      | 1,000.00                                                  |  |
| 15. Total amount of programme contributions paid to the financial instrument (in EUR)                                                                                                                                                                                                                              | 0.00                                                      |  |

| 15.1. out of which amount of ESI Funds contributions (in EUR)                                                                                                                                                       | 0.00        |
|---------------------------------------------------------------------------------------------------------------------------------------------------------------------------------------------------------------------|-------------|
| 15.1.1. out of which ERDF (in EUR)                                                                                                                                                                                  | 200.00      |
| 15.1.2. out of which Cohesion Fund (in EUR)                                                                                                                                                                         | 200.00      |
| 15.1.3. out of which ESF (in EUR)                                                                                                                                                                                   | 200.00 (17) |
| 15.1.4. out of which EAFRD (in EUR)                                                                                                                                                                                 | 200.00      |
| 15.1.5. out of which EMFF (in EUR)                                                                                                                                                                                  | 200.00      |
| 15.2. out of which total amount of national co-financing (in EUR)                                                                                                                                                   |             |
| 15.2.1. out of which total amount of national public funding (in EUR)                                                                                                                                               | 500.00      |
| 15.2.2. out of which total amount of national private funding (in EUR)                                                                                                                                              | 500.00      |
| <ol> <li>Total amount of programme contributions paid to the<br/>financial instrument under Youth Employment Initiative<br/>(YEI) (in EUR)</li> </ol>                                                               | 500.00 (19) |
| 17. Total amount of management costs and fees paid out of programme contributions (in EUR)                                                                                                                          | 1,000.00 20 |
| 17.1. out of which base remuneration (in EUR)                                                                                                                                                                       | 500.00      |
| 17.2. out of which performance-based remuneration (in EUR)                                                                                                                                                          | 500.00      |
| 18. Capitalised management costs or fees pursuant to<br>Article 42(2) of Regulation (EU) No 1303/2013 (relevant<br>only for final report) (in EUR)                                                                  |             |
| 19. Capitalised interest rate subsidies or guarantee fee<br>subsidies pursuant to Article 42(1)(c) of Regulation (EU)<br>No 1303/2013 (relevant to final report only) (in EUR)                                      |             |
| <ol> <li>Amount of programme contributions for follow-on<br/>investments in final recipients pursuant to Article 42(3) of<br/>Regulation (EU) No 1303/2013 (relevant for final report<br/>only) (in EUR)</li> </ol> |             |
| 21. Contributions of land and/or real estate in the financial instrument pursuant to Article 37(10) of Regulation (EU) No 1303/2013 (relevant for final report only) (in EUR)                                       |             |