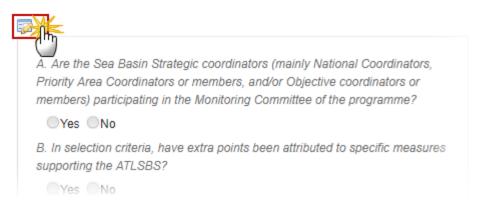

# Financial Instrument (SF): Specific fund

Financial instrument (Specific Fund): Specific fund

1. Clicking on the **EDIT** button will open the specific fund table allowing you to enter the information.

10. Legal status of the financial 1 - Fiduciary account instrument, pursuant to Article 38(6) of Regulation (EU) No 1303/2013 (for financial instruments referred to in Article 38(1)(b) only): fiduciary account opened in the name of the implementing body and on behalf of the managing authority or separate block of finance within a financial institution III. Identification of the body implementing the financial instrument as referred to in Articles 38(1)(a), 38(4)(a), (b) and (c) of Regulation (EU) No 1303/2013, and the financial intermediaries referred to in Article 38(5) of Regulation (EU) No 1303/2013 (Article 46(2)(c) of Regulation (EU) No 1303/2013) 11. Body implementing the financial instrument 11.1. Type of implementing body pursuant | b2 - European Investment Fund to Article 38(4) of Regulation (EU) No 1303/2013 (a) existing or newly created legal entity dedicated to implementing financial instruments; (b) a body entrusted with the implementation task or (c) managing authority underatking implementation task directly (for loans or quarantees only) 17 11.1.1. Name of the body implementing Name of the body the financial instrument 11.1.2. Official address/place of business Address (country and town name) of the body implementing the financial instrument 12. Procedure of selecting the body 5 - Others implementing the financial instrument: award of a public contract; other procedure 12.1. Description of the other procedure of Description selecting the body implementing the financial instrument 13. Date of signature of the funding 12/12/16 agreement with the body implementing the financial instrument