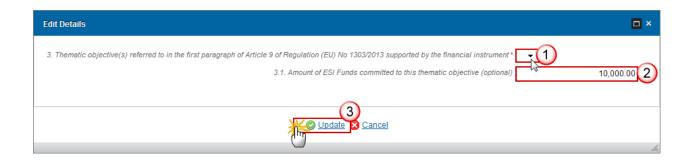

- (3) Select the related Fund of Funds
- (4) Click on the **Update** link to save the information.