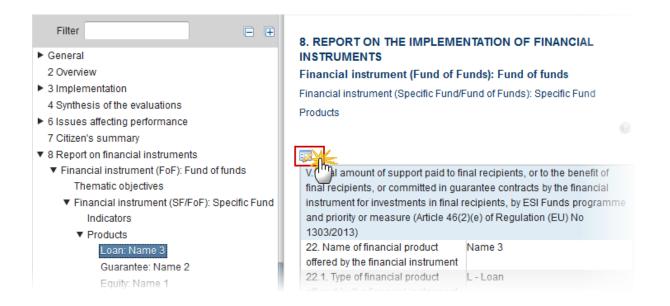

## 10. Report on financial instruments

REPORT ON THE IMPLEMENTATION OF FINANCIAL INSTRUMENTS (ARTICLE 46(1) OF REGULATION (EU) NO 1303/2013)

There are changes implemented in the Financial Instruments from AIR 2018 onwards:

1. New elements under FOF, SF/FoF, SF: 7.3, 37.3, 38.1.A & 38.2A.

2. New elements under Equity & Loan: 38.3A.

3. Modified element descriptions: 7.2, 10, III, 11.1, VII, 37, 37.1 & 40.

4. Changed Reference Data:

- Implementation Arrangement Type: c changed and renamed to d, new c and changed b

- Implementation Body Type: changed b4

- Implementation Body Selection Procedure: new 6

1. Clicking on the ADD button will open a pop up window allowing you to add a financial instrument.