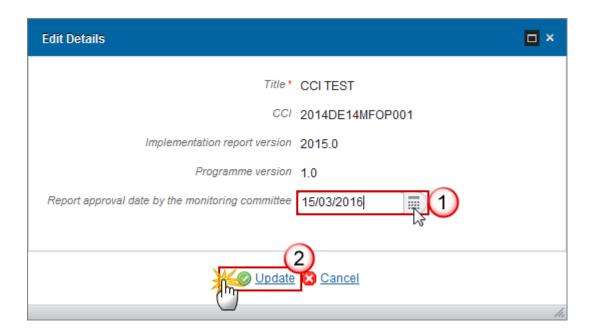

(3) Select the Report approval date by the monitoring committee.

When work version is 0 the Report approval date by the monitoring committee should not be empty.

(4) Click on the **FINISH** button to confirm the creation.

1. Clicking on the **EDIT** button will enable you the modification of the *Report approval date by the monitoring committee.* 

The Edit Details pop-up window appears:

- 2. Enter or select the modifications:
- (1) Enter the new Report approval date by the monitoring committee.
- (2) Click on the **Update** link to save the information.