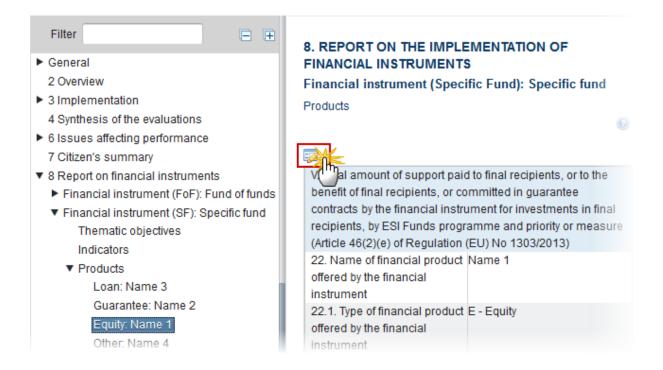

## Financial Instrument (FoF)

**Financial instrument (Fund of Funds)** 

1. Clicking on the **EDIT** button will open the financial instrument table allowing you to enter the information.

The table becomes editable: