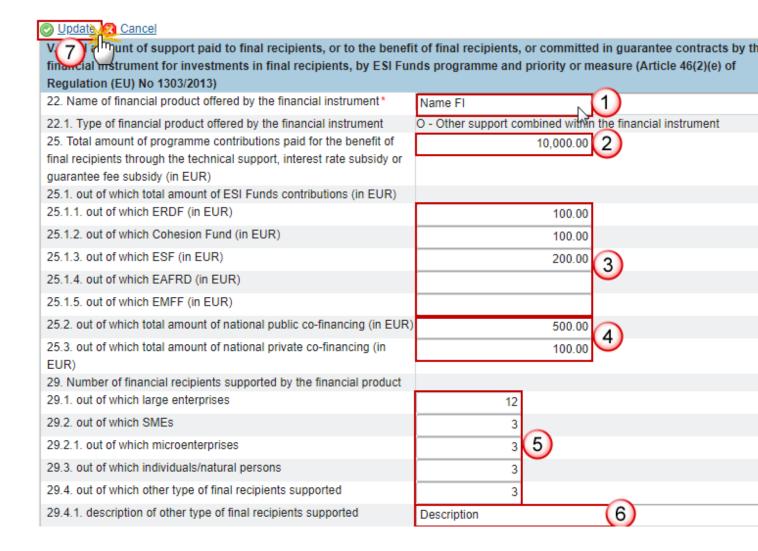

**PRE-AIR 2017** 

| I. Identification of the programme and priority or measure from which support from the ESI Funds is provided (Article $46(2)(a)$ of Regulation (EU) No $1303/2013$ ) |                                                          |  |
|----------------------------------------------------------------------------------------------------------------------------------------------------------------------|----------------------------------------------------------|--|
| Priority axes or measures supporting the financial instrument, including fund of funds, under the ESI Fund programme.                                                |                                                          |  |
| 1.1. Priority axis supporting the financial instrument under the ESI Fund programme                                                                                  | 1-1 + 1                                                  |  |
| 2. Name of ESI Fund(s) supporting the financial instrument under the priority axis or measure                                                                        |                                                          |  |
| 4. other ESI Fund programmes providing contribution to the                                                                                                           |                                                          |  |
| 4.1. CCI number of each other ESI Fund programme                                                                                                                     | 2014DE05M9OP001                                          |  |
| providing contributions to the financial instrument                                                                                                                  | 2014DE05M9OP003                                          |  |
| 30. Date of completion of the ex ante assessment                                                                                                                     | 13/05/16                                                 |  |
| 31. Selection of bodies implementing financial instrument                                                                                                            |                                                          |  |
| 31.1. Has selection or designation process already been launched                                                                                                     | Yes - 5                                                  |  |
| II. Description of the financial instrument and implementat                                                                                                          | ion arrangements (Article 46(2)(b) of Regulation (EU) No |  |
| 1303/2013)                                                                                                                                                           |                                                          |  |
| 5. Name of the financial instrument                                                                                                                                  | 4                                                        |  |
| 6. Official address/place of business of the financial                                                                                                               | Address (6)                                              |  |
| instrument (name of the country and city)                                                                                                                            |                                                          |  |
| 7. Implementation arrangements                                                                                                                                       |                                                          |  |
| 7.1. Financial instruments set up at Union level, managed                                                                                                            | Yes - 7                                                  |  |
| directly or indirectly by the Commission referred to in Article                                                                                                      | N3-                                                      |  |
| 38(1)(a) of Regulation (EU) No 1303/2013, supported from                                                                                                             |                                                          |  |
| ESI Fund programme contributions                                                                                                                                     |                                                          |  |
| 7.1.1. Name of the Union-level financial instrument                                                                                                                  | Name Union-level (8)                                     |  |
| 7.2. Financial instrument set up at national, regional,                                                                                                              |                                                          |  |
| transnational or cross-border level, managed by or under                                                                                                             |                                                          |  |
| the responsibility of the managing authority referred to in                                                                                                          |                                                          |  |
| Article 38(1)(b), supported from ESI Fund programme                                                                                                                  |                                                          |  |
| contributions under point (a), (b) and (c) of Article 38(4) of                                                                                                       |                                                          |  |
| Regulation (EU) No 1303/2013                                                                                                                                         |                                                          |  |
| 8. Type of the financial instrument                                                                                                                                  | 1 - Fund of funds                                        |  |
| 10. Legal status of the financial instrument, pursuant to                                                                                                            | 1 - Fiduciary account                                    |  |
| Article 38(6) of Regulation (EU) No 1303/2013 (for financial                                                                                                         | 73                                                       |  |

| Ill. Identification of the body implementing the financial instrument as referred to in Articles 38(1)(a), 38(4)(a), (b) and (c) of Regulation (EU) No 1303/2013, and the financial intermediaries referred to in Article 38(5) of Regulation (EU) No 1303/2013 (Article 46(2)(c) of Regulation (EU) No 1303/2013) |                                                           |  |
|--------------------------------------------------------------------------------------------------------------------------------------------------------------------------------------------------------------------------------------------------------------------------------------------------------------------|-----------------------------------------------------------|--|
| 11. Body implementing the financial instrument                                                                                                                                                                                                                                                                     |                                                           |  |
| 11.1. Type of implementing body pursuant to Article 38(4)                                                                                                                                                                                                                                                          | b2 - European Investment Fund 10                          |  |
| of Regulation (EU) No 1303/2013 (a) existing or newly                                                                                                                                                                                                                                                              |                                                           |  |
| created legal entity dedicated to implementing financial                                                                                                                                                                                                                                                           |                                                           |  |
| instruments; (b) a body entrusted with the implementation                                                                                                                                                                                                                                                          |                                                           |  |
| task or (c) managing authority underatking                                                                                                                                                                                                                                                                         |                                                           |  |
| implementation task directly (for loans or guarantees only)                                                                                                                                                                                                                                                        |                                                           |  |
| 11.1.1. Name of the body implementing the financial                                                                                                                                                                                                                                                                | Name of body (11)                                         |  |
| instrument                                                                                                                                                                                                                                                                                                         |                                                           |  |
| 11.1.2. Official address/place of business (country and                                                                                                                                                                                                                                                            | Official address (12)                                     |  |
| town name) of the body implementing the financial                                                                                                                                                                                                                                                                  |                                                           |  |
| instrument                                                                                                                                                                                                                                                                                                         | 2. In house sweet                                         |  |
| 12. Procedure of selecting the body implementing the financial instrument: award of a public contract; other                                                                                                                                                                                                       | 3 - In-house award                                        |  |
| procedure                                                                                                                                                                                                                                                                                                          | M                                                         |  |
| 12.1. Description of the other procedure of selecting the                                                                                                                                                                                                                                                          |                                                           |  |
| body implementing the financial instrument                                                                                                                                                                                                                                                                         |                                                           |  |
| 13. Date of signature of the funding agreement with the                                                                                                                                                                                                                                                            | 12/12/16                                                  |  |
| body implementing the financial instrument                                                                                                                                                                                                                                                                         | 7                                                         |  |
| IV. Total amount of programme contributions, by priority                                                                                                                                                                                                                                                           | or measure, paid to the financial instrument and          |  |
| management costs incurred or management fees paid (                                                                                                                                                                                                                                                                | Article 46(2)(d) and (e) of Regulation (EU) No 1303/2013) |  |
| 14. Total amount of programme contributions committed                                                                                                                                                                                                                                                              | 10,000.00 (15)                                            |  |
| in the funding agreement (in EUR)                                                                                                                                                                                                                                                                                  |                                                           |  |
| 14.1. out of which ESI Funds contributions (in EUR)                                                                                                                                                                                                                                                                | 10,000.00                                                 |  |
| 14.1.1. out of which ERDF (in EUR) (optional)                                                                                                                                                                                                                                                                      | 1,000.00                                                  |  |
| 14.1.2. out of which Cohesion Fund (in EUR) (optional)                                                                                                                                                                                                                                                             | 1,000.00                                                  |  |
| 14.1.3. out of which ESF (in EUR) (optional)                                                                                                                                                                                                                                                                       | 1,000.00                                                  |  |
| 14.1.4. out of which EAFRD (in EUR) (optional)                                                                                                                                                                                                                                                                     | 100.00                                                    |  |
| 14.1.5. out of which EMFF (in EUR) (optional)                                                                                                                                                                                                                                                                      | 1,000.00                                                  |  |
| 15. Total amount of programme contributions paid to the financial instrument (in EUR)                                                                                                                                                                                                                              | 0.00                                                      |  |

| 15.1. out of which amount of ESI Funds contributions (in EUR)                                                                                                                                                       | 0.00        |
|---------------------------------------------------------------------------------------------------------------------------------------------------------------------------------------------------------------------|-------------|
| 15.1.1. out of which ERDF (in EUR)                                                                                                                                                                                  | 200.00      |
| 15.1.2. out of which Cohesion Fund (in EUR)                                                                                                                                                                         | 200.00      |
| 15.1.3. out of which ESF (in EUR)                                                                                                                                                                                   | 200.00 (17) |
| 15.1.4. out of which EAFRD (in EUR)                                                                                                                                                                                 | 200.00      |
| 15.1.5. out of which EMFF (in EUR)                                                                                                                                                                                  | 200.00      |
| 15.2. out of which total amount of national co-financing (in EUR)                                                                                                                                                   |             |
| 15.2.1. out of which total amount of national public funding (in EUR)                                                                                                                                               | 500.00      |
| 15.2.2. out of which total amount of national private funding (in EUR)                                                                                                                                              | 500.00      |
| <ol> <li>Total amount of programme contributions paid to the<br/>financial instrument under Youth Employment Initiative<br/>(YEI) (in EUR)</li> </ol>                                                               | 500.00 (19) |
| 17. Total amount of management costs and fees paid out of programme contributions (in EUR)                                                                                                                          | 1,000.00 20 |
| 17.1. out of which base remuneration (in EUR)                                                                                                                                                                       | 500.00      |
| 17.2. out of which performance-based remuneration (in EUR)                                                                                                                                                          | 500.00      |
| 18. Capitalised management costs or fees pursuant to<br>Article 42(2) of Regulation (EU) No 1303/2013 (relevant<br>only for final report) (in EUR)                                                                  |             |
| 19. Capitalised interest rate subsidies or guarantee fee<br>subsidies pursuant to Article 42(1)(c) of Regulation (EU)<br>No 1303/2013 (relevant to final report only) (in EUR)                                      |             |
| <ol> <li>Amount of programme contributions for follow-on<br/>investments in final recipients pursuant to Article 42(3) of<br/>Regulation (EU) No 1303/2013 (relevant for final report<br/>only) (in EUR)</li> </ol> |             |
| 21. Contributions of land and/or real estate in the financial instrument pursuant to Article 37(10) of Regulation (EU) No 1303/2013 (relevant for final report only) (in EUR)                                       |             |