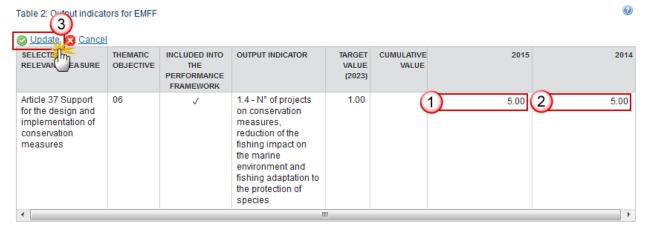

## **Table 2: Output Indicators for EMFF**

1. Clicking on the **EDIT** button will open a pop-up window allowing you to enter the amounts for the indicators.

#### The Edit Details pop-up appears:

**REMARK** 

The records will be automatically created from the Output Indicator Tables (Section 3.3) of the linked Programme at creation time.

#### 3. IMPLEMENTATION OF THE UNION PRIORITIES

3.2. Result, output and financial indicators for EMFF (Article 50(2) of Regulation (EU) No 1303/2013)

Union priority: 1 - Promoting environmentally sustainable, resource efficient, innovative, competitive and knowledge based fisheries

Specific objective: 1 - Reduction of the impact of fisheries on the marine environment, including the avoidance and reduction, as far as possible, of unwanted catches

- 2. Enter the following information:
- (1) Enter the amounts for the 2015
- (2) Enter the amounts for the 2014
- (3) Click on the Update link to save the information.