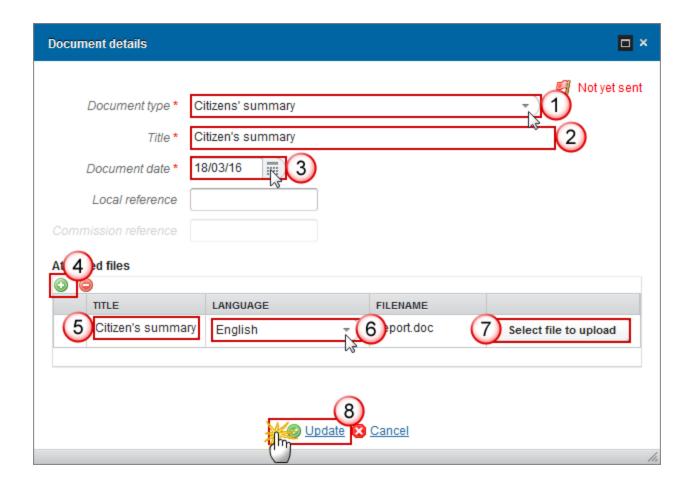

2. Click on the ADD button to add a new document:

The document detail pop-up window appears:

- 3. Enter or select the following information:
- (1) Select the Citizen's summary document

The 'Citizen's summary' is an integral document, thus it is automatically sent - together with the encoded data – when the IR is submitted to the EC.

- (2) Enter a *Title* for your Document
- (3) Enter a Document Date
- (4) Click on the ADD button to add a new attachment
  - You can add multiple attachments by clicking on the ADD button
  - You can remove unwanted attachments by selecting the attachment and clicking on the **REMOVE** button
- (5) Enter a *Title* for your attachment.
- (6) Select the *Language* of the document.
- (7) Select the *file* to upload.
- (8) Click on **Update** to save the information.

REMARK

Commission Registration N° is only enabled for Commission Users, while Local Reference is only enabled for Member State Users.

Citizen's summary is an integral document, it is automatically sent - together with the encoded data – when the Implementation Report is submitted to the EC.