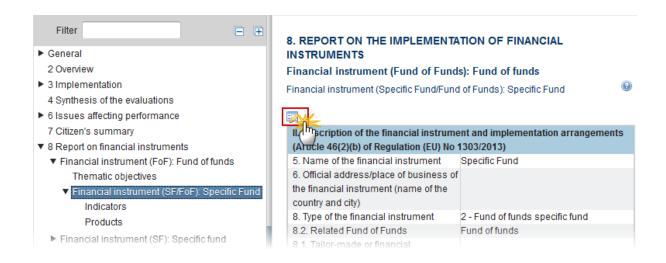

## Financial Instrument (FoF)

**Financial instrument (Fund of Funds)** 

1. Clicking on the **EDIT** button will open the financial instrument table allowing you to enter the information.

The table becomes editable: