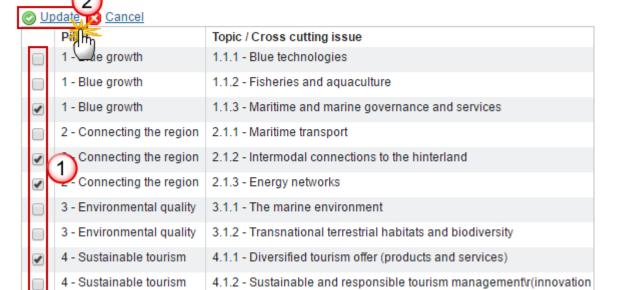

# Financial Instrument (SF): Specific fund

Financial instrument (Specific Fund): Specific fund

1. Clicking on the **EDIT** button will open the specific fund table allowing you to enter the information.

10. Legal status of the financial 1 - Fiduciary account instrument, pursuant to Article 38(6) of Regulation (EU) No 1303/2013 (for financial instruments referred to in Article 38(1)(b) only): fiduciary account opened in the name of the implementing body and on behalf of the managing authority or separate block of finance within a financial institution III. Identification of the body implementing the financial instrument as referred to in Articles 38(1)(a), 38(4)(a), (b) and (c) of Regulation (EU) No 1303/2013, and the financial intermediaries referred to in Article 38(5) of Regulation (EU) No 1303/2013 (Article 46(2)(c) of Regulation (EU) No 1303/2013) 11. Body implementing the financial instrument 11.1. Type of implementing body pursuant | b2 - European Investment Fund to Article 38(4) of Regulation (EU) No 1303/2013 (a) existing or newly created legal entity dedicated to implementing financial instruments; (b) a body entrusted with the implementation task or (c) managing authority underatking implementation task directly (for loans or quarantees only) 17 11.1.1. Name of the body implementing Name of the body the financial instrument 11.1.2. Official address/place of business Address (country and town name) of the body implementing the financial instrument 12. Procedure of selecting the body 5 - Others implementing the financial instrument: award of a public contract; other procedure 12.1. Description of the other procedure of Description selecting the body implementing the financial instrument 13. Date of signature of the funding 12/12/16 agreement with the body implementing the financial instrument