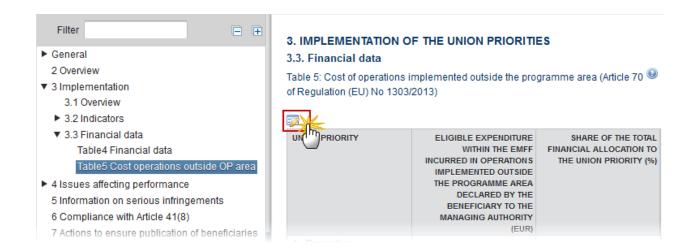

## Table 5: Cost operations outside OP area

Cost of operations implemented outside the programme area (Article 70 of Regulation (EU) No 1303/2013)

The records will be automatically created for all Union Priorities.

#### **REMARK**

The share column is calculated as follows:

- "Eligible expenditure within the EMFF..." of Table 5 divided by SUM of "Total EMFF contribution (A)" of all Measures within the Union Priority in section 8.2 of the linked OP version.
- 1. Clicking on the **EDIT** button will open a pop-up window allowing you to enter the use of any contribution from third countries.

#### 3.3. Financial data

Table 5: Cost of operations implemented outside the programme area (Article 70 of Regulation (EU) No 1303/2013)

) Update Cancel UNION PROPRITY ELIGIBLE EXPENDITURE WITHIN THE SHARE OF THE TOTAL FINANCIAL ALLOCATION TO THE UNION PRIORITY EMFF INCURRED IN OPERATIONS IMPLEMENTED OUTSIDE THE (%) PROGRAMME AREA DECLARED BY THE BENEFICIARY TO THE MANAGING AUTHORITY (EUR) 1 - Promoting environmentally 100,000.00 sustainable, resource efficient, innovative, competitive and knowledge based fisheries 2 - Fostering environmentally 100,000.00 sustainable, resource efficient. innovative, competitive and knowledge based aquaculture 3 - Fostering the implementation of 100.000.00 the CFP 4 - Increasing employment and 100.000.00 territorial cohesion 5 - Fostering marketing and 100,000.00 processing

100,000.00

100,000.00

- 2. Enter the following information:
- (1) Enter the expenditure incurred in operations implemented outside the programme area
- (2) Click on the Update link to save the information.