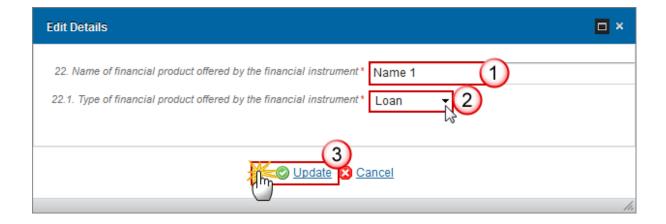

The Edit Details pop-up window appears:

- 2. Enter the following information:
- (1) Enter the name of the financial instrument
- (2) Select the type of the financial instrument

There are 4 different options:

- (3) Select the related Fund of Funds
- (4) Click on the **Update** link to save the information.