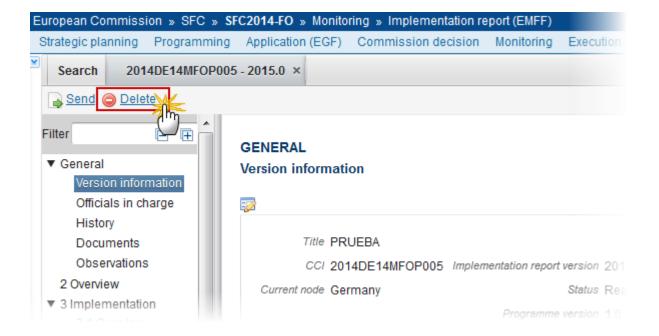

# Thematic objectives

1. Clicking on the ADD button will open the thematic objectives table allowing you to enter the information.

The Edit Details pop-up window appears:

- 2. Enter the following information:
- (1) Select the *Thematic objective*

The list of Thematic Objectives (3) contains all Thematic Objectives covered by the selected Priority Axis.

- (2) Enter the amount of ESI funds committed to this thematic objective
- (3) Click on the Update link to save the information.