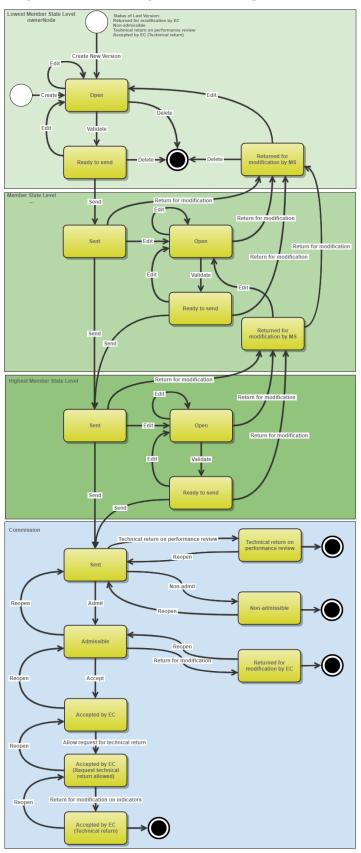

# Workflow

This section shows the lifecycle to create and manage the Implementation Report for EMFF. If the Commission rejects an IR EMFF, the programme is returned and a new version has to be created and go through the whole process. The Commission cannot change an IR – only respond.

Click <u>here</u> to see the IR EMFF workflow diagram in high resolution.

## **Implementation Report State Diagram**