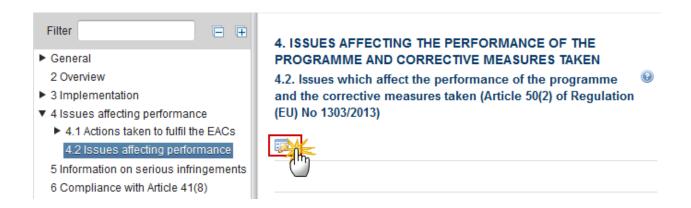

## 4.2 Issues affecting performance

Issues which affect the performance of the programme and the corrective measures taken (Article 50(2) of Regulation (EU) No 1303/2013

1. Clicking on the **EDIT** button will open a pop-up window allowing you to enter the issues which affect the performance.