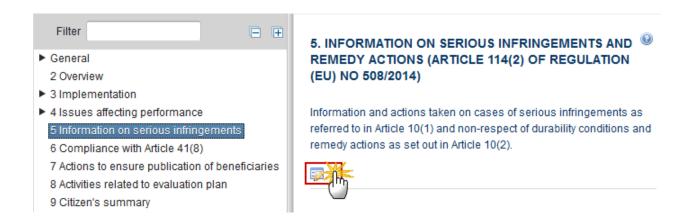

# 5. Information on serious infringements

INFORMATION ON SERIOUS INFRINGEMENTS AND REMEDY ACTIONS (ARTICLE 114(2) OF REGULATION (EU) NO 508/2014)

1. Clicking on the **EDIT** button will open a pop-up window allowing you to enter the information on cases of infringements.