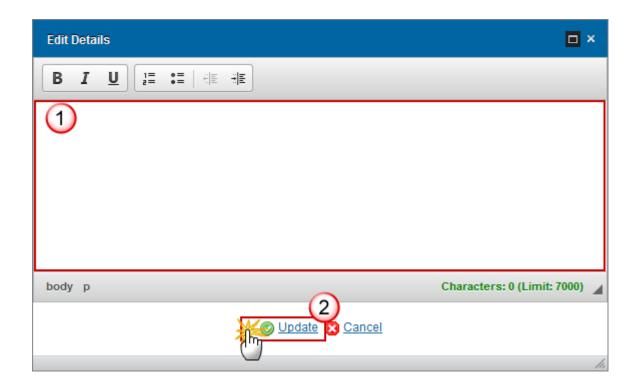

1. Clicking on the **EDIT** button will enable you the modification of the *Report approval date by the monitoring committee.* 

The Edit Details pop-up window appears:

- 2. Enter or select the modifications:
- (1) Enter the new Report approval date by the monitoring committee.
- (2) Click on the **Update** link to save the information.