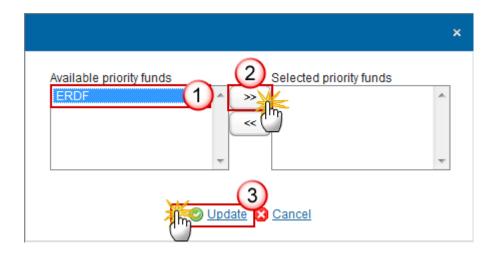

**PRE-AIR 2017** 

| I. Identification of the programme and priority or measure from which support from the ESI Funds is provided (Article $46(2)(a)$ of Regulation (EU) No $1303/2013$ ) |                                                          |  |
|----------------------------------------------------------------------------------------------------------------------------------------------------------------------|----------------------------------------------------------|--|
| Priority axes or measures supporting the financial instrument, including fund of funds, under the ESI Fund programme.                                                |                                                          |  |
| 1.1. Priority axis supporting the financial instrument under the ESI Fund programme                                                                                  | 1-1 + 1                                                  |  |
| 2. Name of ESI Fund(s) supporting the financial instrument under the priority axis or measure                                                                        |                                                          |  |
| 4. other ESI Fund programmes providing contribution to the                                                                                                           |                                                          |  |
| 4.1. CCI number of each other ESI Fund programme                                                                                                                     | 2014DE05M9OP001                                          |  |
| providing contributions to the financial instrument                                                                                                                  | 2014DE05M9OP003                                          |  |
| 30. Date of completion of the ex ante assessment                                                                                                                     | 13/05/16                                                 |  |
| 31. Selection of bodies implementing financial instrument                                                                                                            |                                                          |  |
| 31.1. Has selection or designation process already been launched                                                                                                     | Yes - 5                                                  |  |
| II. Description of the financial instrument and implementat                                                                                                          | ion arrangements (Article 46(2)(b) of Regulation (EU) No |  |
| 1303/2013)                                                                                                                                                           |                                                          |  |
| 5. Name of the financial instrument                                                                                                                                  | 4                                                        |  |
| 6. Official address/place of business of the financial                                                                                                               | Address (6)                                              |  |
| instrument (name of the country and city)                                                                                                                            |                                                          |  |
| 7. Implementation arrangements                                                                                                                                       |                                                          |  |
| 7.1. Financial instruments set up at Union level, managed                                                                                                            | Yes - 7                                                  |  |
| directly or indirectly by the Commission referred to in Article                                                                                                      | N3-                                                      |  |
| 38(1)(a) of Regulation (EU) No 1303/2013, supported from                                                                                                             |                                                          |  |
| ESI Fund programme contributions                                                                                                                                     |                                                          |  |
| 7.1.1. Name of the Union-level financial instrument                                                                                                                  | Name Union-level (8)                                     |  |
| 7.2. Financial instrument set up at national, regional,                                                                                                              |                                                          |  |
| transnational or cross-border level, managed by or under                                                                                                             |                                                          |  |
| the responsibility of the managing authority referred to in                                                                                                          |                                                          |  |
| Article 38(1)(b), supported from ESI Fund programme                                                                                                                  |                                                          |  |
| contributions under point (a), (b) and (c) of Article 38(4) of                                                                                                       |                                                          |  |
| Regulation (EU) No 1303/2013                                                                                                                                         |                                                          |  |
| 8. Type of the financial instrument                                                                                                                                  | 1 - Fund of funds                                        |  |
| 10. Legal status of the financial instrument, pursuant to                                                                                                            | 1 - Fiduciary account                                    |  |
| Article 38(6) of Regulation (EU) No 1303/2013 (for financial                                                                                                         | 73                                                       |  |