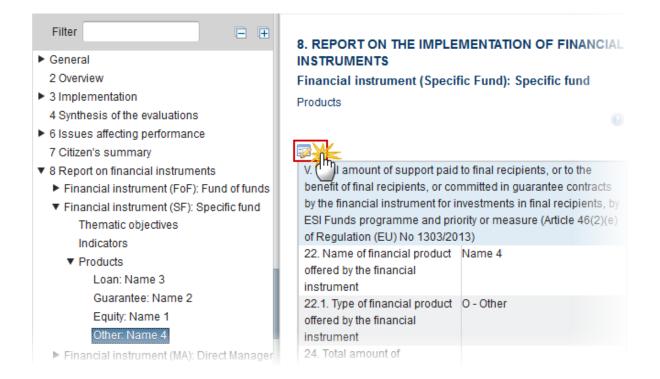

## Financial Instrument (FoF)

**Financial instrument (Fund of Funds)** 

1. Clicking on the **EDIT** button will open the financial instrument table allowing you to enter the information.

The table becomes editable:

**PRE-AIR 2017** 

| I. Identification of the programme and priority or measure from which support from the ESI Funds is provided (Article $46(2)(a)$ of Regulation (EU) No $1303/2013$ ) |                                                          |  |
|----------------------------------------------------------------------------------------------------------------------------------------------------------------------|----------------------------------------------------------|--|
| Priority axes or measures supporting the financial instrument, including fund of funds, under the ESI Fund programme.                                                |                                                          |  |
| 1.1. Priority axis supporting the financial instrument under the ESI Fund programme                                                                                  | 1-1 + 1                                                  |  |
| 2. Name of ESI Fund(s) supporting the financial instrument under the priority axis or measure                                                                        |                                                          |  |
| 4. other ESI Fund programmes providing contribution to the                                                                                                           |                                                          |  |
| 4.1. CCI number of each other ESI Fund programme                                                                                                                     | 2014DE05M9OP001                                          |  |
| providing contributions to the financial instrument                                                                                                                  | 2014DE05M9OP003                                          |  |
| 30. Date of completion of the ex ante assessment                                                                                                                     | 13/05/16                                                 |  |
| 31. Selection of bodies implementing financial instrument                                                                                                            |                                                          |  |
| 31.1. Has selection or designation process already been launched                                                                                                     | Yes - 5                                                  |  |
| II. Description of the financial instrument and implementat                                                                                                          | ion arrangements (Article 46(2)(b) of Regulation (EU) No |  |
| 1303/2013)                                                                                                                                                           |                                                          |  |
| 5. Name of the financial instrument                                                                                                                                  | 4                                                        |  |
| 6. Official address/place of business of the financial                                                                                                               | Address (6)                                              |  |
| instrument (name of the country and city)                                                                                                                            |                                                          |  |
| 7. Implementation arrangements                                                                                                                                       |                                                          |  |
| 7.1. Financial instruments set up at Union level, managed                                                                                                            | Yes - 7                                                  |  |
| directly or indirectly by the Commission referred to in Article                                                                                                      | N3-                                                      |  |
| 38(1)(a) of Regulation (EU) No 1303/2013, supported from                                                                                                             |                                                          |  |
| ESI Fund programme contributions                                                                                                                                     |                                                          |  |
| 7.1.1. Name of the Union-level financial instrument                                                                                                                  | Name Union-level (8)                                     |  |
| 7.2. Financial instrument set up at national, regional,                                                                                                              |                                                          |  |
| transnational or cross-border level, managed by or under                                                                                                             |                                                          |  |
| the responsibility of the managing authority referred to in                                                                                                          |                                                          |  |
| Article 38(1)(b), supported from ESI Fund programme                                                                                                                  |                                                          |  |
| contributions under point (a), (b) and (c) of Article 38(4) of                                                                                                       |                                                          |  |
| Regulation (EU) No 1303/2013                                                                                                                                         |                                                          |  |
| 8. Type of the financial instrument                                                                                                                                  | 1 - Fund of funds                                        |  |
| 10. Legal status of the financial instrument, pursuant to                                                                                                            | 1 - Fiduciary account                                    |  |
| Article 38(6) of Regulation (EU) No 1303/2013 (for financial                                                                                                         | 73                                                       |  |