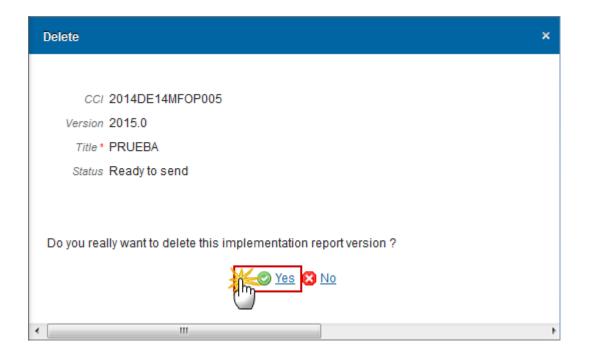

# Thematic objectives

1. Clicking on the ADD button will open the thematic objectives table allowing you to enter the information.

The Edit Details pop-up window appears:

- 2. Enter the following information:
- (1) Select the *Thematic objective*

The list of Thematic Objectives (3) contains all Thematic Objectives covered by the selected Priority Axis.

- (2) Enter the amount of ESI funds committed to this thematic objective
- (3) Click on the Update link to save the information.