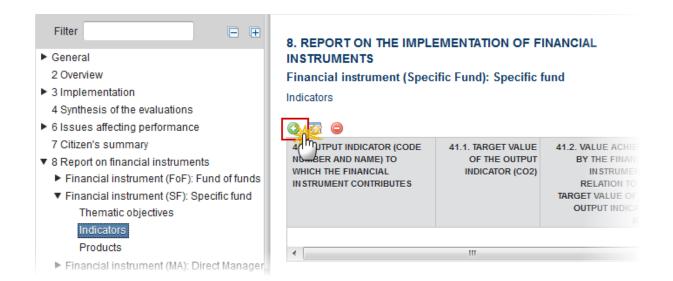

## 10. Report on financial instruments

REPORT ON THE IMPLEMENTATION OF FINANCIAL INSTRUMENTS (ARTICLE 46(1) OF REGULATION (EU) NO 1303/2013)

There are changes implemented in the Financial Instruments from AIR 2018 onwards:

1. New elements under FOF, SF/FoF, SF: 7.3, 37.3, 38.1.A & 38.2A.

2. New elements under Equity & Loan: 38.3A.

3. Modified element descriptions: 7.2, 10, III, 11.1, VII, 37, 37.1 & 40.

4. Changed Reference Data:

- Implementation Arrangement Type: c changed and renamed to d, new c and changed b

- Implementation Body Type: changed b4

- Implementation Body Selection Procedure: new 6

1. Clicking on the ADD button will open a pop up window allowing you to add a financial instrument.