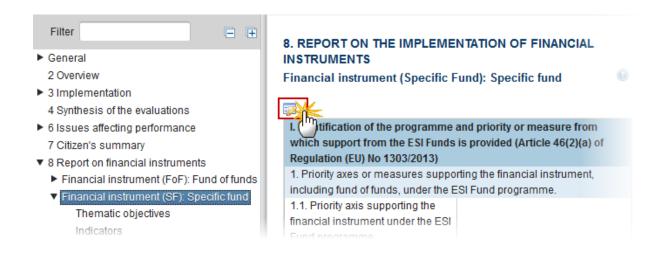

## Financial Instrument (FoF)

**Financial instrument (Fund of Funds)** 

1. Clicking on the **EDIT** button will open the financial instrument table allowing you to enter the information.

The table becomes editable: