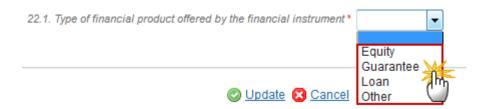

The Edit Details pop-up window appears:

- 2. Enter the following information:
- (1) Enter the name of the financial instrument
- (2) Select the type of the financial instrument

There are 4 different options: