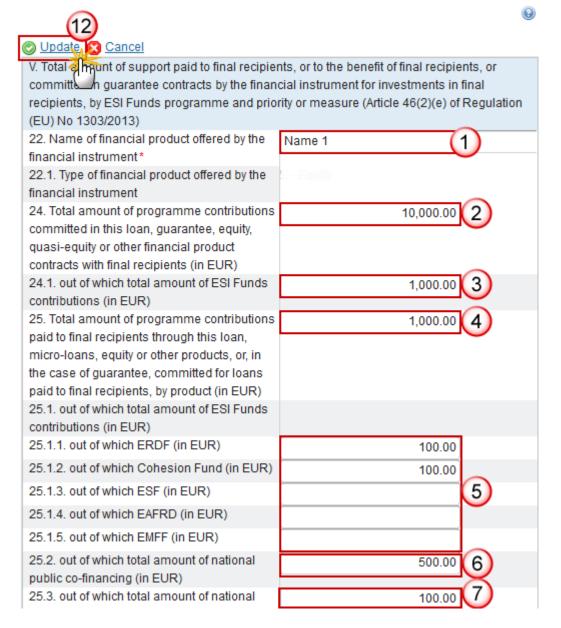

| Ill. Identification of the body implementing the financial instrument as referred to in Articles 38(1)(a), 38(4)(a), (b) and (c) of Regulation (EU) No 1303/2013, and the financial intermediaries referred to in Article 38(5) of Regulation (EU) No 1303/2013 (Article 46(2)(c) of Regulation (EU) No 1303/2013) |                                                           |  |
|--------------------------------------------------------------------------------------------------------------------------------------------------------------------------------------------------------------------------------------------------------------------------------------------------------------------|-----------------------------------------------------------|--|
| 11. Body implementing the financial instrument                                                                                                                                                                                                                                                                     |                                                           |  |
| 11.1. Type of implementing body pursuant to Article 38(4)                                                                                                                                                                                                                                                          | b2 - European Investment Fund 10                          |  |
| of Regulation (EU) No 1303/2013 (a) existing or newly                                                                                                                                                                                                                                                              |                                                           |  |
| created legal entity dedicated to implementing financial                                                                                                                                                                                                                                                           |                                                           |  |
| instruments; (b) a body entrusted with the implementation                                                                                                                                                                                                                                                          |                                                           |  |
| task or (c) managing authority underatking                                                                                                                                                                                                                                                                         |                                                           |  |
| implementation task directly (for loans or guarantees only)                                                                                                                                                                                                                                                        |                                                           |  |
| 11.1.1. Name of the body implementing the financial                                                                                                                                                                                                                                                                | Name of body (11)                                         |  |
| instrument                                                                                                                                                                                                                                                                                                         |                                                           |  |
| 11.1.2. Official address/place of business (country and                                                                                                                                                                                                                                                            | Official address (12)                                     |  |
| town name) of the body implementing the financial                                                                                                                                                                                                                                                                  |                                                           |  |
| instrument                                                                                                                                                                                                                                                                                                         | 2. In house sweet                                         |  |
| 12. Procedure of selecting the body implementing the financial instrument: award of a public contract; other                                                                                                                                                                                                       | 3 - In-house award                                        |  |
| procedure                                                                                                                                                                                                                                                                                                          | M                                                         |  |
| 12.1. Description of the other procedure of selecting the                                                                                                                                                                                                                                                          |                                                           |  |
| body implementing the financial instrument                                                                                                                                                                                                                                                                         |                                                           |  |
| 13. Date of signature of the funding agreement with the                                                                                                                                                                                                                                                            | 12/12/16                                                  |  |
| body implementing the financial instrument                                                                                                                                                                                                                                                                         | 7                                                         |  |
| IV. Total amount of programme contributions, by priority                                                                                                                                                                                                                                                           | or measure, paid to the financial instrument and          |  |
| management costs incurred or management fees paid (                                                                                                                                                                                                                                                                | Article 46(2)(d) and (e) of Regulation (EU) No 1303/2013) |  |
| 14. Total amount of programme contributions committed                                                                                                                                                                                                                                                              | 10,000.00 (15)                                            |  |
| in the funding agreement (in EUR)                                                                                                                                                                                                                                                                                  |                                                           |  |
| 14.1. out of which ESI Funds contributions (in EUR)                                                                                                                                                                                                                                                                | 10,000.00                                                 |  |
| 14.1.1. out of which ERDF (in EUR) (optional)                                                                                                                                                                                                                                                                      | 1,000.00                                                  |  |
| 14.1.2. out of which Cohesion Fund (in EUR) (optional)                                                                                                                                                                                                                                                             | 1,000.00                                                  |  |
| 14.1.3. out of which ESF (in EUR) (optional)                                                                                                                                                                                                                                                                       | 1,000.00                                                  |  |
| 14.1.4. out of which EAFRD (in EUR) (optional)                                                                                                                                                                                                                                                                     | 100.00                                                    |  |
| 14.1.5. out of which EMFF (in EUR) (optional)                                                                                                                                                                                                                                                                      | 1,000.00                                                  |  |
| 15. Total amount of programme contributions paid to the financial instrument (in EUR)                                                                                                                                                                                                                              | 0.00                                                      |  |

| 15.1. out of which amount of ESI Funds contributions (in EUR)                                                                                                                                                       | 0.00        |
|---------------------------------------------------------------------------------------------------------------------------------------------------------------------------------------------------------------------|-------------|
| 15.1.1. out of which ERDF (in EUR)                                                                                                                                                                                  | 200.00      |
| 15.1.2. out of which Cohesion Fund (in EUR)                                                                                                                                                                         | 200.00      |
| 15.1.3. out of which ESF (in EUR)                                                                                                                                                                                   | 200.00 (17) |
| 15.1.4. out of which EAFRD (in EUR)                                                                                                                                                                                 | 200.00      |
| 15.1.5. out of which EMFF (in EUR)                                                                                                                                                                                  | 200.00      |
| 15.2. out of which total amount of national co-financing (in EUR)                                                                                                                                                   |             |
| 15.2.1. out of which total amount of national public funding (in EUR)                                                                                                                                               | 500.00      |
| 15.2.2. out of which total amount of national private funding (in EUR)                                                                                                                                              | 500.00      |
| <ol> <li>Total amount of programme contributions paid to the<br/>financial instrument under Youth Employment Initiative<br/>(YEI) (in EUR)</li> </ol>                                                               | 500.00 (19) |
| 17. Total amount of management costs and fees paid out of programme contributions (in EUR)                                                                                                                          | 1,000.00 20 |
| 17.1. out of which base remuneration (in EUR)                                                                                                                                                                       | 500.00      |
| 17.2. out of which performance-based remuneration (in EUR)                                                                                                                                                          | 500.00      |
| 18. Capitalised management costs or fees pursuant to<br>Article 42(2) of Regulation (EU) No 1303/2013 (relevant<br>only for final report) (in EUR)                                                                  |             |
| 19. Capitalised interest rate subsidies or guarantee fee<br>subsidies pursuant to Article 42(1)(c) of Regulation (EU)<br>No 1303/2013 (relevant to final report only) (in EUR)                                      |             |
| <ol> <li>Amount of programme contributions for follow-on<br/>investments in final recipients pursuant to Article 42(3) of<br/>Regulation (EU) No 1303/2013 (relevant for final report<br/>only) (in EUR)</li> </ol> |             |
| 21. Contributions of land and/or real estate in the financial instrument pursuant to Article 37(10) of Regulation (EU) No 1303/2013 (relevant for final report only) (in EUR)                                       |             |