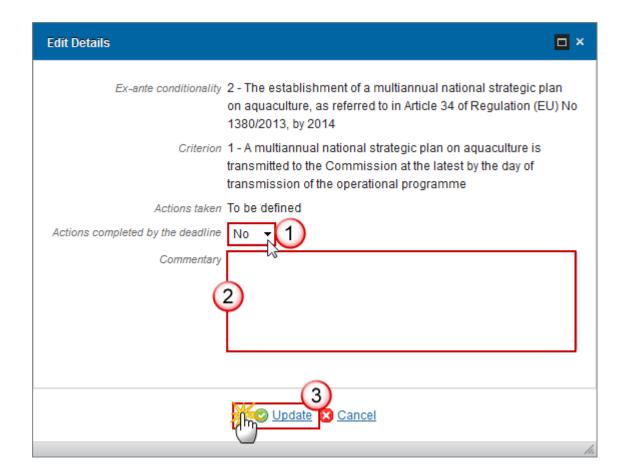

1. Selecting a row and clicking on the **EDIT** button will open a pop-up window allowing you to enter the actions.

#### The Edit Details pop-up window appears:

- 2. Enter the following information:
- (1) Select if the action is completed by the deadline.
- (2) Enter a commentary explaining the reason.
- (3) Click on the Update link to save the information.