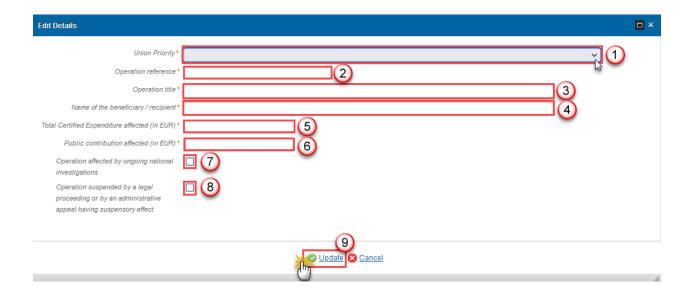

1. Clicking on the **EDIT** button will enable you the modification of the *Report approval date by the monitoring committee.* 

The Edit Details pop-up window appears:

- 2. Enter or select the modifications:
- (1) Enter the new Report approval date by the monitoring committee.
- (2) Click on the **Update** link to save the information.