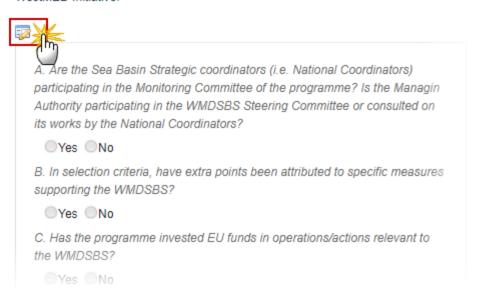

# Financial Instrument (SF): Specific fund

Financial instrument (Specific Fund): Specific fund

1. Clicking on the **EDIT** button will open the specific fund table allowing you to enter the information.

10. Legal status of the financial 1 - Fiduciary account instrument, pursuant to Article 38(6) of Regulation (EU) No 1303/2013 (for financial instruments referred to in Article 38(1)(b) only): fiduciary account opened in the name of the implementing body and on behalf of the managing authority or separate block of finance within a financial institution III. Identification of the body implementing the financial instrument as referred to in Articles 38(1)(a), 38(4)(a), (b) and (c) of Regulation (EU) No 1303/2013, and the financial intermediaries referred to in Article 38(5) of Regulation (EU) No 1303/2013 (Article 46(2)(c) of Regulation (EU) No 1303/2013) 11. Body implementing the financial instrument 11.1. Type of implementing body pursuant | b2 - European Investment Fund to Article 38(4) of Regulation (EU) No 1303/2013 (a) existing or newly created legal entity dedicated to implementing financial instruments; (b) a body entrusted with the implementation task or (c) managing authority underatking implementation task directly (for loans or quarantees only) 17 11.1.1. Name of the body implementing Name of the body the financial instrument 11.1.2. Official address/place of business Address (country and town name) of the body implementing the financial instrument 12. Procedure of selecting the body 5 - Others implementing the financial instrument: award of a public contract; other procedure 12.1. Description of the other procedure of Description selecting the body implementing the financial instrument 13. Date of signature of the funding 12/12/16 agreement with the body implementing the financial instrument