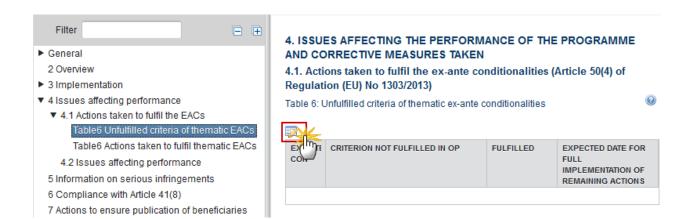

#### Table 6: Unfulfilled criteria of thematic EACs

Unfulfilled criteria of thematic ex-ante conditionalities

REMARK

All unfulfilled Criteria records from the linked Programme version will be automatically created at creation time.

1. Selecting a row and clicking on the **EDIT** button will open a pop-up window allowing you to enter the unfulfilled criteria.

The Edit Details pop-up window appears:

- 2. Enter the following information:
- (1) Select if the ex-ante conditionality is *fulfilled* or not.
- (2) Select the expected date for full implementation of remaining actions.
- (3) Click on the **Update** link to save the information.