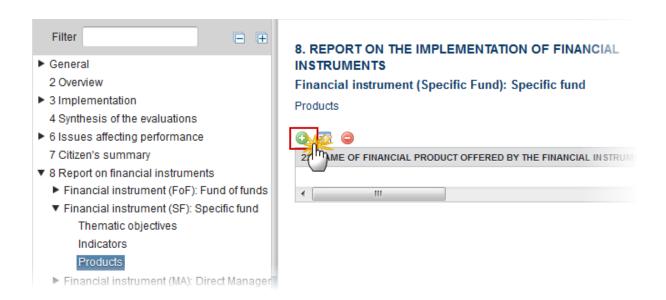

## 10. Report on financial instruments

REPORT ON THE IMPLEMENTATION OF FINANCIAL INSTRUMENTS (ARTICLE 46(1) OF REGULATION (EU) NO 1303/2013)

There are changes implemented in the Financial Instruments from AIR 2018 onwards: