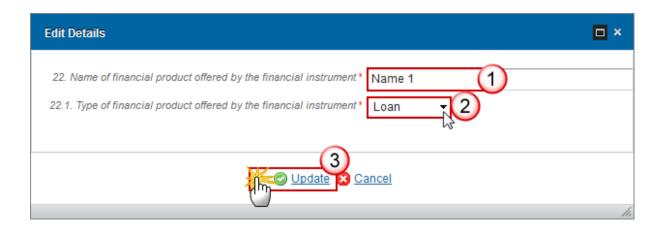

The Edit Details pop-up window appears:

- 2. Enter the following information:
- (1) Enter the name of the financial instrument
- (2) Select the type of the financial instrument

There are 4 different options:

- (3) Select the related Fund of Funds
- (4) Click on the **Update** link to save the information.