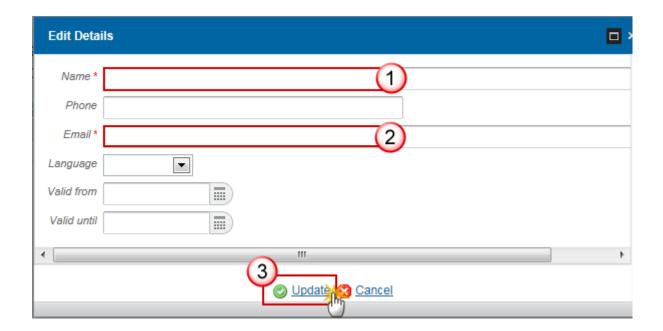

The Edit Details popup window appears:

- 2. Enter the following information:
- (1) Enter the Name.
- (2) Enter the Email.
- (3) Click on **Update** to save the information.

NOTE Commission Officials (email domain "ec.europa.eu") can only be created/updated/deleted by Commission Users.