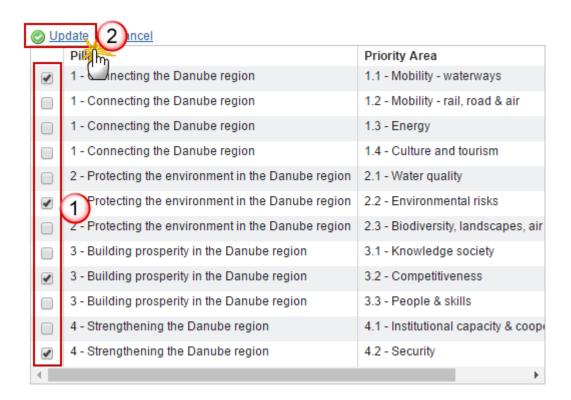

#### **PRE-AIR 2017**

- (1) Enter the Name of financial product.
- (2) Enter the total amount of programme contributions committed in this loan.
- (3) Enter the total amount of programme contributions committed in this loan out of which total amount of ESI Funds contributions.
- (4) Enter the total amount of programme contributions paid to final recipients through this loan.
- (5) Enter the total amount of programme contributions paid to final recipients through this loan out of which ERDF, Cohesion Fund, ESF, EAFRD, EMFF (in EUR)
- (6) Enter the total amount of programme contributions paid to final recipients through this loan out of which total amount of national public co-financing (in EUR)
- (7) Enter the total amount of programme contributions paid to final recipients through this loan out of which total amount of national private co-financing (in EUR)
- (8) Enter the number of loan/guarantee/equity financial product contracts signed with final recipients.
- (9) Enter the number of loan/guarantee/equity financial product investments signed with final recipients.
- (10) Enter the number of financial recipients supported by the financial product out of which large enterprises, out of which SMEs, out of which microenterprises, out of which individuals/natural persons, out of which other type of final recipients supported.
- (11) Enter a description of other type of final recipients supported.
- (12) Click on the Update link to save the information.