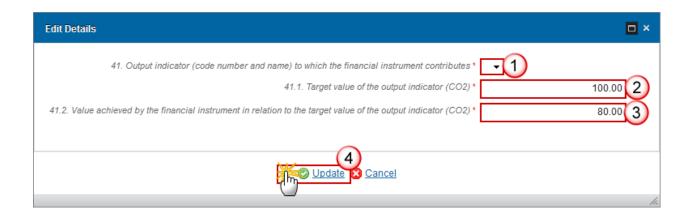

## Financial Instrument (FoF)

**Financial instrument (Fund of Funds)** 

1. Clicking on the **EDIT** button will open the financial instrument table allowing you to enter the information.

The table becomes editable: