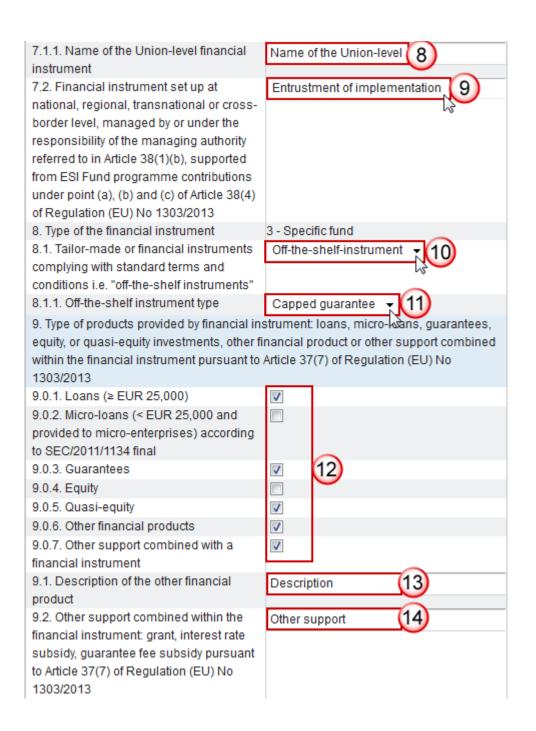

**PRE-AIR 2017** 

| I. Identification of the programme and priority or measure from which support from the ESI Funds is provided (Article $46(2)(a)$ of Regulation (EU) No $1303/2013$ ) |                                                          |  |
|----------------------------------------------------------------------------------------------------------------------------------------------------------------------|----------------------------------------------------------|--|
| Priority axes or measures supporting the financial instrument, including fund of funds, under the ESI Fund programme.                                                |                                                          |  |
| 1.1. Priority axis supporting the financial instrument under the ESI Fund programme                                                                                  | 1-1 + 1                                                  |  |
| 2. Name of ESI Fund(s) supporting the financial instrument under the priority axis or measure                                                                        |                                                          |  |
| 4. other ESI Fund programmes providing contribution to the                                                                                                           |                                                          |  |
| 4.1. CCI number of each other ESI Fund programme                                                                                                                     | 2014DE05M9OP001                                          |  |
| providing contributions to the financial instrument                                                                                                                  | 2014DE05M9OP003                                          |  |
| 30. Date of completion of the ex ante assessment                                                                                                                     | 13/05/16                                                 |  |
| 31. Selection of bodies implementing financial instrument                                                                                                            |                                                          |  |
| 31.1. Has selection or designation process already been launched                                                                                                     | Yes - 5                                                  |  |
| II. Description of the financial instrument and implementat                                                                                                          | ion arrangements (Article 46(2)(b) of Regulation (EU) No |  |
| 1303/2013)                                                                                                                                                           |                                                          |  |
| 5. Name of the financial instrument                                                                                                                                  | 4                                                        |  |
| 6. Official address/place of business of the financial                                                                                                               | Address (6)                                              |  |
| instrument (name of the country and city)                                                                                                                            |                                                          |  |
| 7. Implementation arrangements                                                                                                                                       |                                                          |  |
| 7.1. Financial instruments set up at Union level, managed                                                                                                            | Yes - 7                                                  |  |
| directly or indirectly by the Commission referred to in Article                                                                                                      | N3-                                                      |  |
| 38(1)(a) of Regulation (EU) No 1303/2013, supported from                                                                                                             |                                                          |  |
| ESI Fund programme contributions                                                                                                                                     |                                                          |  |
| 7.1.1. Name of the Union-level financial instrument                                                                                                                  | Name Union-level (8)                                     |  |
| 7.2. Financial instrument set up at national, regional,                                                                                                              |                                                          |  |
| transnational or cross-border level, managed by or under                                                                                                             |                                                          |  |
| the responsibility of the managing authority referred to in                                                                                                          |                                                          |  |
| Article 38(1)(b), supported from ESI Fund programme                                                                                                                  |                                                          |  |
| contributions under point (a), (b) and (c) of Article 38(4) of                                                                                                       |                                                          |  |
| Regulation (EU) No 1303/2013                                                                                                                                         |                                                          |  |
| 8. Type of the financial instrument                                                                                                                                  | 1 - Fund of funds                                        |  |
| 10. Legal status of the financial instrument, pursuant to                                                                                                            | 1 - Fiduciary account                                    |  |
| Article 38(6) of Regulation (EU) No 1303/2013 (for financial                                                                                                         | 73                                                       |  |

| Ill. Identification of the body implementing the financial instrument as referred to in Articles 38(1)(a), 38(4)(a), (b) and (c) of Regulation (EU) No 1303/2013, and the financial intermediaries referred to in Article 38(5) of Regulation (EU) No 1303/2013 (Article 46(2)(c) of Regulation (EU) No 1303/2013) |                                                           |  |
|--------------------------------------------------------------------------------------------------------------------------------------------------------------------------------------------------------------------------------------------------------------------------------------------------------------------|-----------------------------------------------------------|--|
| 11. Body implementing the financial instrument                                                                                                                                                                                                                                                                     |                                                           |  |
| 11.1. Type of implementing body pursuant to Article 38(4)                                                                                                                                                                                                                                                          | b2 - European Investment Fund 10                          |  |
| of Regulation (EU) No 1303/2013 (a) existing or newly                                                                                                                                                                                                                                                              |                                                           |  |
| created legal entity dedicated to implementing financial                                                                                                                                                                                                                                                           |                                                           |  |
| instruments; (b) a body entrusted with the implementation                                                                                                                                                                                                                                                          |                                                           |  |
| task or (c) managing authority underatking                                                                                                                                                                                                                                                                         |                                                           |  |
| implementation task directly (for loans or guarantees only)                                                                                                                                                                                                                                                        |                                                           |  |
| 11.1.1. Name of the body implementing the financial                                                                                                                                                                                                                                                                | Name of body (11)                                         |  |
| instrument                                                                                                                                                                                                                                                                                                         |                                                           |  |
| 11.1.2. Official address/place of business (country and                                                                                                                                                                                                                                                            | Official address (12)                                     |  |
| town name) of the body implementing the financial                                                                                                                                                                                                                                                                  |                                                           |  |
| instrument                                                                                                                                                                                                                                                                                                         | 2. In house sweet                                         |  |
| 12. Procedure of selecting the body implementing the financial instrument: award of a public contract; other                                                                                                                                                                                                       | 3 - In-house award                                        |  |
| procedure                                                                                                                                                                                                                                                                                                          | M                                                         |  |
| 12.1. Description of the other procedure of selecting the                                                                                                                                                                                                                                                          |                                                           |  |
| body implementing the financial instrument                                                                                                                                                                                                                                                                         |                                                           |  |
| 13. Date of signature of the funding agreement with the                                                                                                                                                                                                                                                            | 12/12/16                                                  |  |
| body implementing the financial instrument                                                                                                                                                                                                                                                                         | 7                                                         |  |
| IV. Total amount of programme contributions, by priority                                                                                                                                                                                                                                                           | or measure, paid to the financial instrument and          |  |
| management costs incurred or management fees paid (                                                                                                                                                                                                                                                                | Article 46(2)(d) and (e) of Regulation (EU) No 1303/2013) |  |
| 14. Total amount of programme contributions committed                                                                                                                                                                                                                                                              | 10,000.00 (15)                                            |  |
| in the funding agreement (in EUR)                                                                                                                                                                                                                                                                                  |                                                           |  |
| 14.1. out of which ESI Funds contributions (in EUR)                                                                                                                                                                                                                                                                | 10,000.00                                                 |  |
| 14.1.1. out of which ERDF (in EUR) (optional)                                                                                                                                                                                                                                                                      | 1,000.00                                                  |  |
| 14.1.2. out of which Cohesion Fund (in EUR) (optional)                                                                                                                                                                                                                                                             | 1,000.00                                                  |  |
| 14.1.3. out of which ESF (in EUR) (optional)                                                                                                                                                                                                                                                                       | 1,000.00                                                  |  |
| 14.1.4. out of which EAFRD (in EUR) (optional)                                                                                                                                                                                                                                                                     | 100.00                                                    |  |
| 14.1.5. out of which EMFF (in EUR) (optional)                                                                                                                                                                                                                                                                      | 1,000.00                                                  |  |
| 15. Total amount of programme contributions paid to the financial instrument (in EUR)                                                                                                                                                                                                                              | 0.00                                                      |  |