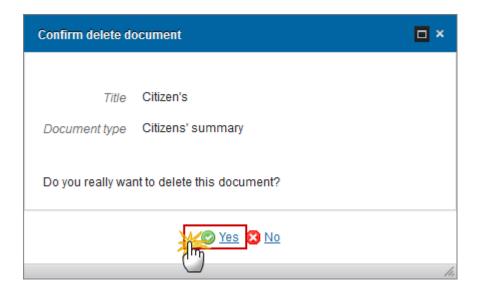

## **Deletion of an unsent document**

1. Select a row (1) of a previously uploaded document and click on the **Remove** button (2) to delete the document and associated attachments.

A confirmation window appears:

2. Click on <u>Yes</u> to confirm deletion. Click on <u>No</u> to return to the Implementation Report (EMFF) documents.