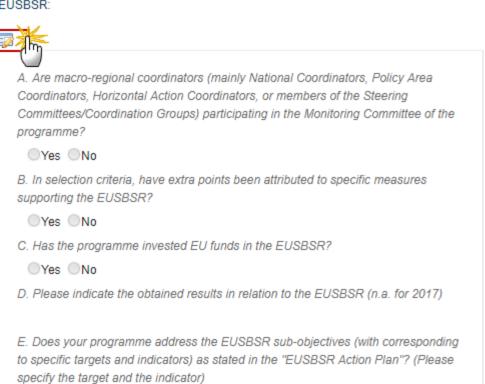

| 26. Total value of loans actually paid to final recipients in                              | 100.00                  |
|--------------------------------------------------------------------------------------------|-------------------------|
| relation to the guarantee contracts signed (EUR)                                           | (7)                     |
| 26.1. Total value of new debt finance created by the SME                                   |                         |
| Initiative (CPR Art. 39 (10) b)                                                            |                         |
| 27. Number of guaranteed loans signed with final recipients                                | 10 (8)                  |
| 28. Number of guaranteed loans paid to final recipients                                    | 9 9                     |
| 29. Number of financial recipients supported by the financial product                      |                         |
| 29.1. out of which large enterprises                                                       | 12                      |
| 29.2. out of which SMEs                                                                    | 3                       |
| 29.2.1. out of which microenterprises                                                      | <sub>3</sub> 10)        |
| 29.3. out of which individuals/natural persons                                             | 3                       |
| 29.4. out of which other type of final recipients supported                                | 3                       |
| 29.4.1. description of other type of final recipients supported                            | (11)                    |
| 33. Total number of guarantees provided and called due to the loan default                 | 10 12                   |
| 34. Total amount committed for guarantees provided and called due to loan default (in EUR) | 1,000.00 13             |
| 39. Expected and achieved leverage effect, by reference t                                  | o the funding agreement |
| 39.1. Expected leverage effect for guarantee, by reference to                              | 1,000.00 (14)           |
| the funding agreement                                                                      |                         |
| 39.2. Achieved leverage effect at the end of reporting year                                |                         |
| for guarantee                                                                              |                         |
| 39.3. Investment mobilised through ESIF financial                                          | 1,000,00 (15)           |
| instruments for guarantee (Optional)                                                       |                         |

The Total value of new debt finance (26.1) is only to be enabled when the value of 7.1 in the master Fund of Funds is true.

The Description of other type of financial recipients (29.4.1) is only to be enabled when the value of 29.4 > 0.

#### Loan

1. Clicking on the EDIT button will open the loan table allowing you to add the information.