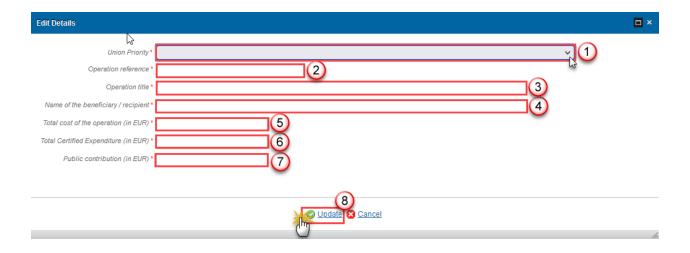

The 2023 Implementation Report will contain 3 extra annexes (I, II, III) as described in the Closure Guidelines [R6].

The Name of the Union-level financial instrument (7.1.1) is only to be enabled when 7.1 is true.

- (9) Select the financial instrument set up at national, regional, transnational or cross-border level, managed by or under the responsibility of the managing authority.
- (10) Select the tailor-made or financial instruments.
- (11) Enter the off-the-shelf instrument type.
- (12) Select the type of products provided by financial instrument: loans, micro-loans, guarantees, equity, or quasi-equity investments, other financial product or other support.
- (13) Enter the description of the other financial product.
- (14) Enter the other support combined within the financial instrument.
- (15) Select the *legal status*.
- (16) Select the type of implementing body.
- (17) Enter the name of the body.
- (18) Enter the official address of the body.
- (19) Select the procedure of selecting the body.
- (20) Enter the description of the other procedure of selecting the body.
- (21) Select the date of signature of the funding agreement with the body.
- (22) Enter the total amount of programme contributions committed in the funding agreement.
- (23) Enter the amount of programme contributions committed in the funding agreement out of which ESI Funds contributions (in EUR).
- (24) Enter the amount of programme contributions committed in the funding agreement out of which ERDF (optional), Cohesion Fund (optional), ESF Fund (optional), EAFRD (optional), EMFF (optional).
- (25) Enter the amount of programme contributions paid to the financial instrument out of which ERDF, Cohesion Fund, ESF, EAFRD, EMFF (in EUR).
- (26) Enter the amount of programme contributions paid to the financial instrument out of which total amount of national public funding and private funding.
- (27) Enter the total amount of programme contributions paid to the financial instrument under YEI.
- (28) Enter the total amount of management costs and fees paid out of programme contributions.
- (29) Enter the amount out of which base remuneration and performance-based remuneration.
- (30) Select <u>yes</u> or <u>no</u> for the information whether the financial instrument was still operational at the end of the reporting year

- (31) Select the date of the winding-up.
- (32) Enter the total number of disbursed loans defaulted or total number of guarantees provided.
- (33) Enter the total amount of disbursed loans defaulted (in EUR) or total amount committed for guarantees provided.
- (34) Enter the interest and other gains generated by payments from ESI Funds.
- (35) Enter the amount repaid to the financial instrument attributable to support from ESI Funds out of which capital repayments and out of which gains, other earnings and yields.
- (36) Enter the amounts of resources reused which were paid back to the financial instrument and are attributable to ESI Funds.
- (37) Enter the amounts of resources reused which were paid back to the financial instrument out of which amounts paid for preferential remuneration of private investors operating under the market economy principle.
- (38) Enter the amounts of resources reused which were paid back to the financial instrument out of which amounts paid for the reimbursement of management costs incurred and payment of management fees.
- (39) Enter the value of investments and participants in equity.
- (40) Enter the total amount of other contributions, outside the ESI Funds committed in the funding agreement with the body.
- (41) Enter the total amount of other contributions, outside the ESI Funds paid to the financial instrument out of which public and private contributions.
- (42) Enter the total amount of other contributions, outside the ESI Funds mobilised at the level of final recipients out of which public and private contributions
- (43) Enter the expected leverage effect for loan/guarantee/equity or quasi-equity investment/other financial product, by reference to the funding agreement
- (44) Enter the investment mobilised through ESIF financial instruments for loan/guarantee/equity and quasi-equity investment (optional)
- (45) Click on the **Update** link to save the information.

The list of Priority Axes (1.1) contains all Priority Axes of the linked Programme Version.

The Name of the Union-level financial instrument (7.1.1) is only to be enabled when 7.1 is true.

The Off-the-shelf instrument type (8.1.1) is only to be enabled when 8.1 is true.