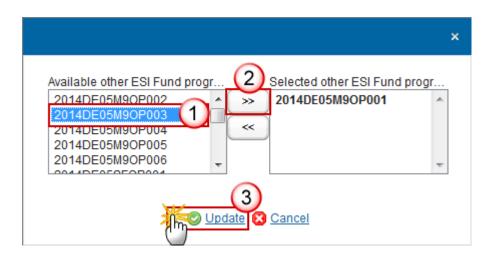

**PRE-AIR 2017** 

| I. Identification of the programme and priority or measure from which support from the ESI Funds is provided (Article $46(2)(a)$ of Regulation (EU) No $1303/2013$ ) |                                                          |  |
|----------------------------------------------------------------------------------------------------------------------------------------------------------------------|----------------------------------------------------------|--|
| Priority axes or measures supporting the financial instrument, including fund of funds, under the ESI Fund programme.                                                |                                                          |  |
| 1.1. Priority axis supporting the financial instrument under the ESI Fund programme                                                                                  | 1-1 + 1                                                  |  |
| 2. Name of ESI Fund(s) supporting the financial instrument under the priority axis or measure                                                                        |                                                          |  |
| 4. other ESI Fund programmes providing contribution to the                                                                                                           |                                                          |  |
| 4.1. CCI number of each other ESI Fund programme                                                                                                                     | 2014DE05M9OP001                                          |  |
| providing contributions to the financial instrument                                                                                                                  | 2014DE05M9OP003                                          |  |
| 30. Date of completion of the ex ante assessment                                                                                                                     | 13/05/16                                                 |  |
| 31. Selection of bodies implementing financial instrument                                                                                                            |                                                          |  |
| 31.1. Has selection or designation process already been launched                                                                                                     | Yes - 5                                                  |  |
| II. Description of the financial instrument and implementat                                                                                                          | ion arrangements (Article 46(2)(b) of Regulation (EU) No |  |
| 1303/2013)                                                                                                                                                           |                                                          |  |
| 5. Name of the financial instrument                                                                                                                                  | 4                                                        |  |
| 6. Official address/place of business of the financial                                                                                                               | Address (6)                                              |  |
| instrument (name of the country and city)                                                                                                                            |                                                          |  |
| 7. Implementation arrangements                                                                                                                                       |                                                          |  |
| 7.1. Financial instruments set up at Union level, managed                                                                                                            | Yes - 7                                                  |  |
| directly or indirectly by the Commission referred to in Article                                                                                                      | N3-                                                      |  |
| 38(1)(a) of Regulation (EU) No 1303/2013, supported from                                                                                                             |                                                          |  |
| ESI Fund programme contributions                                                                                                                                     |                                                          |  |
| 7.1.1. Name of the Union-level financial instrument                                                                                                                  | Name Union-level (8)                                     |  |
| 7.2. Financial instrument set up at national, regional,                                                                                                              |                                                          |  |
| transnational or cross-border level, managed by or under                                                                                                             |                                                          |  |
| the responsibility of the managing authority referred to in                                                                                                          |                                                          |  |
| Article 38(1)(b), supported from ESI Fund programme                                                                                                                  |                                                          |  |
| contributions under point (a), (b) and (c) of Article 38(4) of                                                                                                       |                                                          |  |
| Regulation (EU) No 1303/2013                                                                                                                                         |                                                          |  |
| 8. Type of the financial instrument                                                                                                                                  | 1 - Fund of funds                                        |  |
| 10. Legal status of the financial instrument, pursuant to                                                                                                            | 1 - Fiduciary account                                    |  |
| Article 38(6) of Regulation (EU) No 1303/2013 (for financial                                                                                                         | 73                                                       |  |