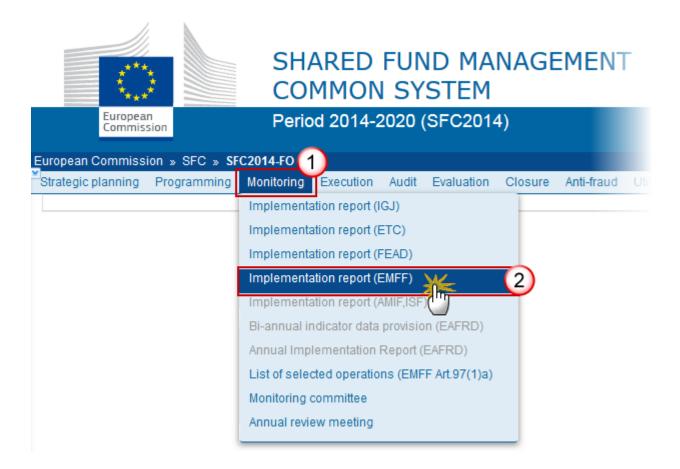

In tables with achievement year columns, only the years equal and before the Reporting Year will be shown.

1. To access into the IMPLEMENTATION REPORT EMFF section, first click on the MONITORING link (1) in the menu and then on the Implementation Report (EMFF) link (2).