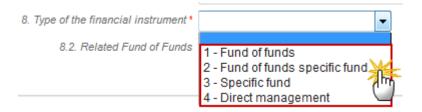

The Edit Details pop-up window appears:

- 2. Enter the following information:
- (1) Enter the name of the financial instrument
- (2) Select the type of the financial instrument

There are 4 different options:

- (3) Select the related Fund of Funds
- (4) Click on the **Update** link to save the information.