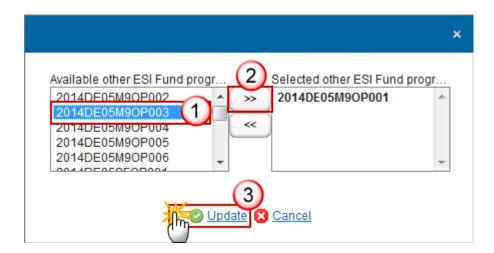

**PRE-AIR 2017** 

| I. Identification of the programme and priority or measure from which support from the ESI Funds is provided (Article $46(2)(a)$ of Regulation (EU) No $1303/2013$ ) |                                                          |  |
|----------------------------------------------------------------------------------------------------------------------------------------------------------------------|----------------------------------------------------------|--|
| Priority axes or measures supporting the financial instrument, including fund of funds, under the ESI Fund programme.                                                |                                                          |  |
| 1.1. Priority axis supporting the financial instrument under the ESI Fund programme                                                                                  | 1-1 + 1                                                  |  |
| 2. Name of ESI Fund(s) supporting the financial instrument under the priority axis or measure                                                                        |                                                          |  |
| 4. other ESI Fund programmes providing contribution to the                                                                                                           |                                                          |  |
| 4.1. CCI number of each other ESI Fund programme                                                                                                                     | 2014DE05M9OP001                                          |  |
| providing contributions to the financial instrument                                                                                                                  | 2014DE05M9OP003                                          |  |
| 30. Date of completion of the ex ante assessment                                                                                                                     | 13/05/16                                                 |  |
| 31. Selection of bodies implementing financial instrument                                                                                                            |                                                          |  |
| 31.1. Has selection or designation process already been launched                                                                                                     | Yes - 5                                                  |  |
| II. Description of the financial instrument and implementat                                                                                                          | ion arrangements (Article 46(2)(b) of Regulation (EU) No |  |
| 1303/2013)                                                                                                                                                           |                                                          |  |
| 5. Name of the financial instrument                                                                                                                                  | 4                                                        |  |
| 6. Official address/place of business of the financial                                                                                                               | Address (6)                                              |  |
| instrument (name of the country and city)                                                                                                                            |                                                          |  |
| 7. Implementation arrangements                                                                                                                                       |                                                          |  |
| 7.1. Financial instruments set up at Union level, managed                                                                                                            | Yes - 7                                                  |  |
| directly or indirectly by the Commission referred to in Article                                                                                                      | N3-                                                      |  |
| 38(1)(a) of Regulation (EU) No 1303/2013, supported from                                                                                                             |                                                          |  |
| ESI Fund programme contributions                                                                                                                                     |                                                          |  |
| 7.1.1. Name of the Union-level financial instrument                                                                                                                  | Name Union-level (8)                                     |  |
| 7.2. Financial instrument set up at national, regional,                                                                                                              |                                                          |  |
| transnational or cross-border level, managed by or under                                                                                                             |                                                          |  |
| the responsibility of the managing authority referred to in                                                                                                          |                                                          |  |
| Article 38(1)(b), supported from ESI Fund programme                                                                                                                  |                                                          |  |
| contributions under point (a), (b) and (c) of Article 38(4) of                                                                                                       |                                                          |  |
| Regulation (EU) No 1303/2013                                                                                                                                         |                                                          |  |
| 8. Type of the financial instrument                                                                                                                                  | 1 - Fund of funds                                        |  |
| 10. Legal status of the financial instrument, pursuant to                                                                                                            | 1 - Fiduciary account                                    |  |
| Article 38(6) of Regulation (EU) No 1303/2013 (for financial                                                                                                         | 73                                                       |  |