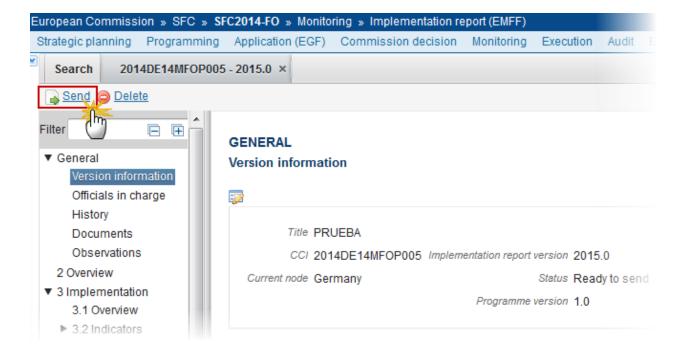

The Description of the other financial product (9.1) is only to be enabled when 9.0.6 is true.

**REMARK** 

The Description of the other financial product (9.2) is only to be enabled when 9.0.7 is true.

The Description of the other procedure (12.1) is only to be enabled when the value of 12 = 'Others' (Internal code 5).