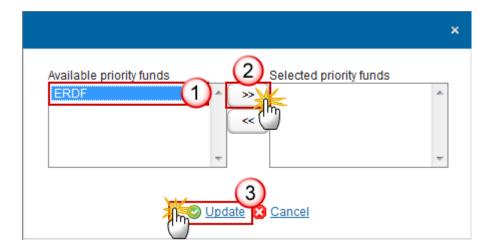

**PRE-AIR 2017** 

| I. Identification of the programme and priority or measure from which support from the ESI Funds is provided (Article $46(2)(a)$ of Regulation (EU) No $1303/2013$ ) |                                                          |  |
|----------------------------------------------------------------------------------------------------------------------------------------------------------------------|----------------------------------------------------------|--|
| Priority axes or measures supporting the financial instrument, including fund of funds, under the ESI Fund programme.                                                |                                                          |  |
| 1.1. Priority axis supporting the financial instrument under the ESI Fund programme                                                                                  | 1-1 + 1                                                  |  |
| 2. Name of ESI Fund(s) supporting the financial instrument under the priority axis or measure                                                                        |                                                          |  |
| 4. other ESI Fund programmes providing contribution to the                                                                                                           |                                                          |  |
| 4.1. CCI number of each other ESI Fund programme                                                                                                                     | 2014DE05M9OP001                                          |  |
| providing contributions to the financial instrument                                                                                                                  | 2014DE05M9OP003                                          |  |
| 30. Date of completion of the ex ante assessment                                                                                                                     | 13/05/16                                                 |  |
| 31. Selection of bodies implementing financial instrument                                                                                                            |                                                          |  |
| 31.1. Has selection or designation process already been launched                                                                                                     | Yes - 5                                                  |  |
| II. Description of the financial instrument and implementat                                                                                                          | ion arrangements (Article 46(2)(b) of Regulation (EU) No |  |
| 1303/2013)                                                                                                                                                           |                                                          |  |
| 5. Name of the financial instrument                                                                                                                                  | 4                                                        |  |
| 6. Official address/place of business of the financial                                                                                                               | Address (6)                                              |  |
| instrument (name of the country and city)                                                                                                                            |                                                          |  |
| 7. Implementation arrangements                                                                                                                                       |                                                          |  |
| 7.1. Financial instruments set up at Union level, managed                                                                                                            | Yes - 7                                                  |  |
| directly or indirectly by the Commission referred to in Article                                                                                                      | N3-                                                      |  |
| 38(1)(a) of Regulation (EU) No 1303/2013, supported from                                                                                                             |                                                          |  |
| ESI Fund programme contributions                                                                                                                                     |                                                          |  |
| 7.1.1. Name of the Union-level financial instrument                                                                                                                  | Name Union-level (8)                                     |  |
| 7.2. Financial instrument set up at national, regional,                                                                                                              |                                                          |  |
| transnational or cross-border level, managed by or under                                                                                                             |                                                          |  |
| the responsibility of the managing authority referred to in                                                                                                          |                                                          |  |
| Article 38(1)(b), supported from ESI Fund programme                                                                                                                  |                                                          |  |
| contributions under point (a), (b) and (c) of Article 38(4) of                                                                                                       |                                                          |  |
| Regulation (EU) No 1303/2013                                                                                                                                         |                                                          |  |
| 8. Type of the financial instrument                                                                                                                                  | 1 - Fund of funds                                        |  |
| 10. Legal status of the financial instrument, pursuant to                                                                                                            | 1 - Fiduciary account                                    |  |
| Article 38(6) of Regulation (EU) No 1303/2013 (for financial                                                                                                         | 73                                                       |  |