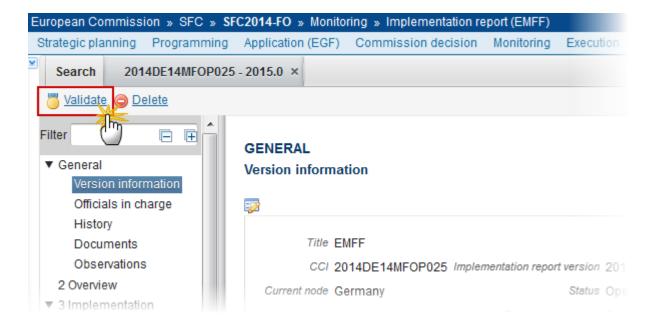

#### 2017 AIR Onwards

| 7.3. Financial instrument combining financial contribution from MA with EIB financial products under European Fund for Strategic Investment in accordance with Article 39a, referred to in Article 38(1)(c)                                                                                                                                                               |                       |
|---------------------------------------------------------------------------------------------------------------------------------------------------------------------------------------------------------------------------------------------------------------------------------------------------------------------------------------------------------------------------|-----------------------|
| 8. Type of the financial instrument                                                                                                                                                                                                                                                                                                                                       | 3 - Specific fund     |
| 8.1. Tailor-made or financial instruments complying with standard terms and conditions i.e. "off-the-shelf instruments"                                                                                                                                                                                                                                                   | Tailor-made V         |
| 8.1.1. Off-the-shelf instrument type                                                                                                                                                                                                                                                                                                                                      |                       |
| 9. Type of products provided by financial instrument: loans, investments, other financial product or other support comb 37(7) of Regulation (EU) No 1303/2013                                                                                                                                                                                                             |                       |
| 9.0.1. Loans (≥ EUR 25,000)                                                                                                                                                                                                                                                                                                                                               | ✓                     |
| 9.0.2. Micro-loans (< EUR 25,000 and provided to micro-<br>enterprises) according to SEC/2011/1134 final                                                                                                                                                                                                                                                                  |                       |
| 9.0.3. Guarantees                                                                                                                                                                                                                                                                                                                                                         |                       |
| 9.0.4. Equity                                                                                                                                                                                                                                                                                                                                                             |                       |
| 9.0.5. Quasi-equity                                                                                                                                                                                                                                                                                                                                                       |                       |
| 9.0.6. Other financial products                                                                                                                                                                                                                                                                                                                                           |                       |
| $9.0.7. \ Other \ support \ combined \ with \ a \ financial \ instrument$                                                                                                                                                                                                                                                                                                 |                       |
| 9.1. Description of the other financial product                                                                                                                                                                                                                                                                                                                           |                       |
| 9.2. Other support combined within the financial instrument: grant, interest rate subsidy, guarantee fee subsidy pursuant to Article 37(7) of Regulation (EU) No 1303/2013                                                                                                                                                                                                |                       |
| 10. Legal status of the financial instrument, pursuant to Article 38(6) and Article 39a(5)(b) of Regulation (EU) No 1303/2013 (for financial instruments referred to in Article 38(1)(b) and (c) only): fiduciary account opened in the name of the implementing body and on behalf of the managing authority or separate block of finance within a financial institution | 1 - Fiduciary account |