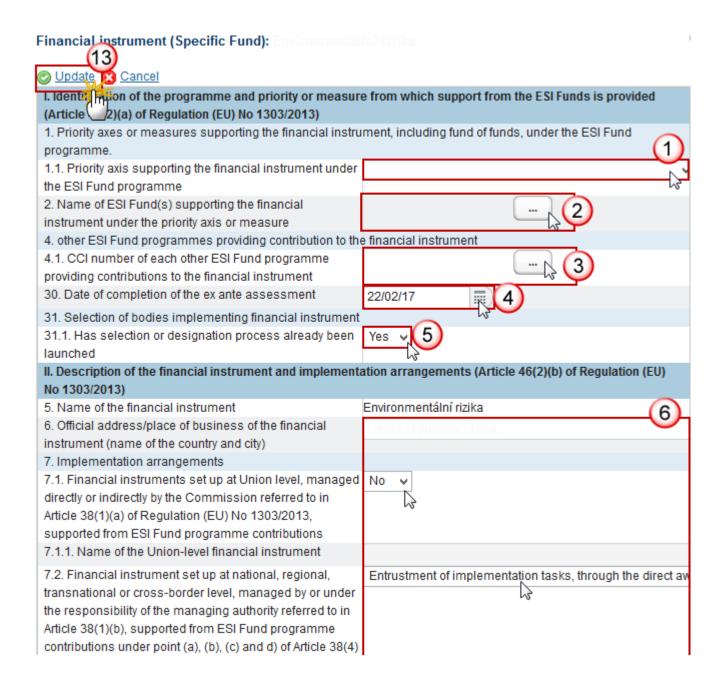

## Financial Instrument (FoF)

**Financial instrument (Fund of Funds)** 

1. Clicking on the **EDIT** button will open the financial instrument table allowing you to enter the information.

The table becomes editable:

**PRE-AIR 2017** 

| I. Identification of the programme and priority or measure from which support from the ESI Funds is provided (Article $46(2)(a)$ of Regulation (EU) No $1303/2013$ ) |                                                          |  |
|----------------------------------------------------------------------------------------------------------------------------------------------------------------------|----------------------------------------------------------|--|
| Priority axes or measures supporting the financial instrument, including fund of funds, under the ESI Fund programme.                                                |                                                          |  |
| 1.1. Priority axis supporting the financial instrument under the ESI Fund programme                                                                                  | 1-1 + 1                                                  |  |
| 2. Name of ESI Fund(s) supporting the financial instrument under the priority axis or measure                                                                        |                                                          |  |
| 4. other ESI Fund programmes providing contribution to the                                                                                                           |                                                          |  |
| 4.1. CCI number of each other ESI Fund programme                                                                                                                     | 2014DE05M9OP001                                          |  |
| providing contributions to the financial instrument                                                                                                                  | 2014DE05M9OP003                                          |  |
| 30. Date of completion of the ex ante assessment                                                                                                                     | 13/05/16                                                 |  |
| 31. Selection of bodies implementing financial instrument                                                                                                            |                                                          |  |
| 31.1. Has selection or designation process already been launched                                                                                                     | Yes - 5                                                  |  |
| II. Description of the financial instrument and implementat                                                                                                          | ion arrangements (Article 46(2)(b) of Regulation (EU) No |  |
| 1303/2013)                                                                                                                                                           |                                                          |  |
| 5. Name of the financial instrument                                                                                                                                  | 4                                                        |  |
| 6. Official address/place of business of the financial                                                                                                               | Address (6)                                              |  |
| instrument (name of the country and city)                                                                                                                            |                                                          |  |
| 7. Implementation arrangements                                                                                                                                       |                                                          |  |
| 7.1. Financial instruments set up at Union level, managed                                                                                                            | Yes - 7                                                  |  |
| directly or indirectly by the Commission referred to in Article                                                                                                      | N3-                                                      |  |
| 38(1)(a) of Regulation (EU) No 1303/2013, supported from                                                                                                             |                                                          |  |
| ESI Fund programme contributions                                                                                                                                     |                                                          |  |
| 7.1.1. Name of the Union-level financial instrument                                                                                                                  | Name Union-level (8)                                     |  |
| 7.2. Financial instrument set up at national, regional,                                                                                                              |                                                          |  |
| transnational or cross-border level, managed by or under                                                                                                             |                                                          |  |
| the responsibility of the managing authority referred to in                                                                                                          |                                                          |  |
| Article 38(1)(b), supported from ESI Fund programme                                                                                                                  |                                                          |  |
| contributions under point (a), (b) and (c) of Article 38(4) of                                                                                                       |                                                          |  |
| Regulation (EU) No 1303/2013                                                                                                                                         |                                                          |  |
| 8. Type of the financial instrument                                                                                                                                  | 1 - Fund of funds                                        |  |
| 10. Legal status of the financial instrument, pursuant to                                                                                                            | 1 - Fiduciary account                                    |  |
| Article 38(6) of Regulation (EU) No 1303/2013 (for financial                                                                                                         | 73                                                       |  |