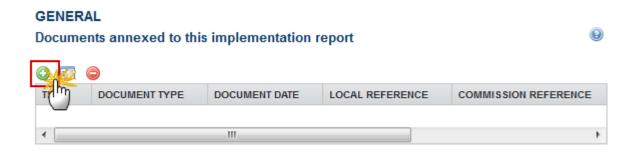

# **Uploading & Sending Documents**

Citizens' Summary document can be uploaded in the Implementation Report (EMFF), is optional.

- Clicking on the **ADD** button will open a pop up window allowing you to add a new document type with attachments.
- Selecting a document row and click in the **EDIT** button will allow you to modify the document information.
- Selecting a row of a previously uploaded document and click on the **Remove** button to delete the document and associated attachments.
- 1. Click on the ADD button to add a new document.

#### GENERAL

Documents annexed to this implementation report

The document detail pop-up window appears:

- **2.** Enter or select the following information:
- (1) Select a Document Type
- (2) Enter a *Title* for your Document
- (3) Enter a Document Date
- (4) Click on the ADD button (a) to add a new attachment
  - You can add multiple attachments by clicking on the ADD button
  - You can remove unwanted attachments by selecting the attachment and clicking on the **REMOVE** button
- (5) Enter a *Title* for your attachment.
- (6) Select the *Language* of the document.
- (7) Select the *file* to upload.
- (8) Click on **Update** to save the information.

**REMARK** 

Commission Registration N° is only enabled for Commission Users, while Local Reference is only enabled for Member State Users.

The pop-up window closes and the documents are uploaded.