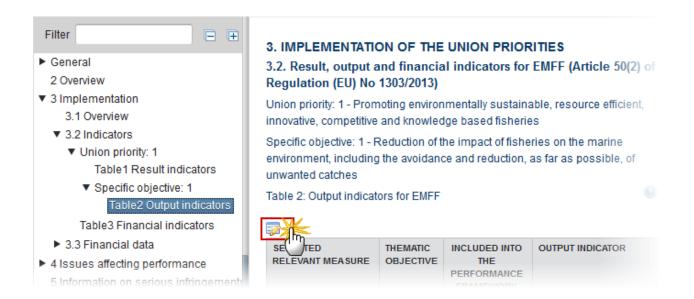

## Specific Objective

## **Table 2: Output Indicators for EMFF**

1. Clicking on the **EDIT** button will open a pop-up window allowing you to enter the amounts for the indicators.

#### The Edit Details pop-up appears:

**REMARK** 

The records will be automatically created from the Output Indicator Tables (Section 3.3) of the linked Programme at creation time.