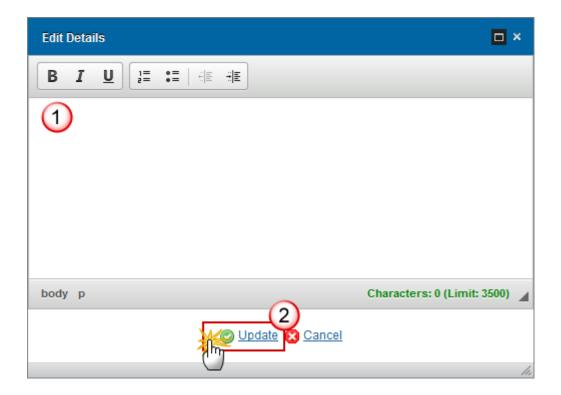

## 2. Overview

1. Clicking on the **EDIT** button will open a pop-up window allowing you to enter an **overview of the**Implementation of the Operational Programme.

## The Edit Details pop-up appears:

- **2.** Enter the following information:
- (1) Enter a description text.
- (2) Click on the **Update** link to save the information.