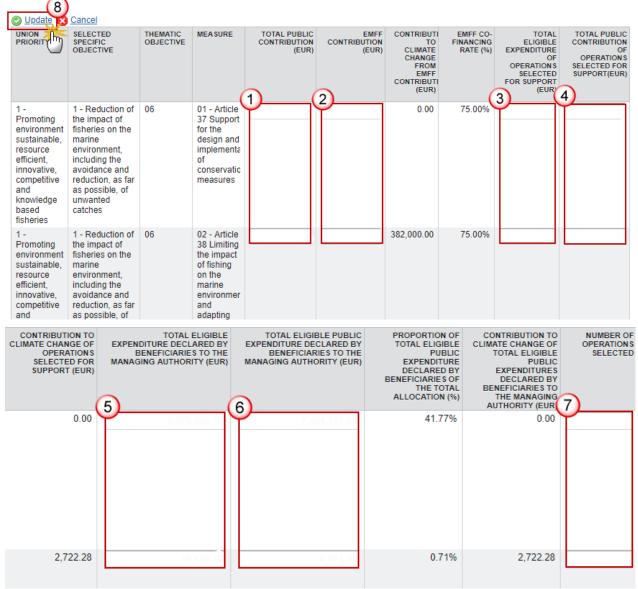

#### 3.3. Financial data

Table 4: Financial data for the EMFF

- **2.** Enter the following information:
- (1) Enter the amount for the Total Public contribution
- (2) Enter the amount for EMFF contribution
- (3) Enter the amount for the Total eligible expenditure of operations selected for support
- (4) Enter the amount for total public contribution of operations selected
- (5) Enter the amount for the total eligible expenditure declared by beneficiaries to the MA
- (6) Enter the amount for the total eligible public expenditure declared by beneficiaries to the MA

- (7) Enter the number of operations selected
- (8) Click on the Update link to save the information.

The following columns are calculated as follows:

- Contribution to climate change from EMFF contribution = EMFF contribution \* the % of the measure in OP section 9.2
- EMFF co- financing rate = EMFF contribution / Total public contribution
- Proportion of the total allocation covered with selected operations = Total public contribution of operations selected for support / Total eligible expenditure of operations selected for support.

#### **REMARK**

- Contribution to climate change of operations selected for support = Total public contribution of operations selected for support \* EMFF co-financing rate \* the % of the measure in OP section 9.2
- Proportion of total eligible public expenditure declared by beneficiaries of the total allocation = Total eligible public expenditure declared by beneficiaries to the Managing Authority / Total public contribution
- Contribution to climate change of total eligible public expenditures declared by beneficiaries to the Managing Authority = Total eligible public expenditure declared by beneficiaries to the Managing Authority \* EMFF co-financing rate \* the % of the measure in OP section 9.2