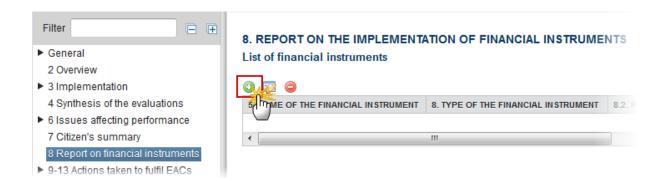

## 10. Report on financial instruments

REPORT ON THE IMPLEMENTATION OF FINANCIAL INSTRUMENTS (ARTICLE 46(1) OF REGULATION (EU) NO 1303/2013)

There are changes implemented in the Financial Instruments from AIR 2018 onwards:

1. New elements under FOF, SF/FoF, SF: 7.3, 37.3, 38.1.A & 38.2A.

2. New elements under Equity & Loan: 38.3A.

3. Modified element descriptions: 7.2, 10, III, 11.1, VII, 37, 37.1 & 40.

4. Changed Reference Data:

- Implementation Arrangement Type: c changed and renamed to d, new c and changed b

- Implementation Body Type: changed b4

- Implementation Body Selection Procedure: new 6

1. Clicking on the ADD button will open a pop up window allowing you to add a financial instrument.