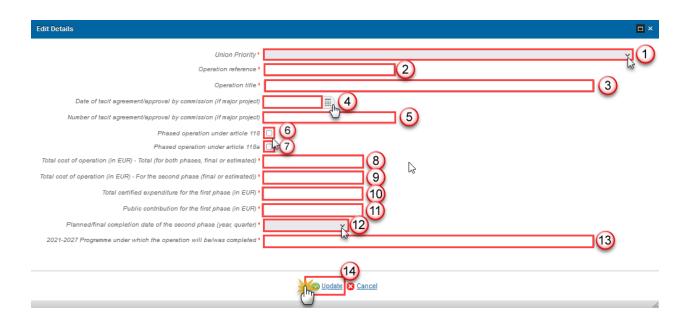

The 2023 Implementation Report will contain 3 extra annexes (I, II, III) as described in the Closure Guidelines [R6].

The Name of the Union-level financial instrument (7.1.1) is only to be enabled when 7.1 is true.

- (9) Select the financial instrument set up at national, regional, transnational or cross-border level, managed by or under the responsibility of the managing authority.
- (10) Select the tailor-made or financial instruments.
- (11) Enter the off-the-shelf instrument type.
- (12) Select the type of products provided by financial instrument: loans, micro-loans, guarantees, equity, or quasi-equity investments, other financial product or other support.
- (13) Enter the description of the other financial product.
- (14) Enter the other support combined within the financial instrument.
- (15) Select the *legal status*.
- (16) Select the type of implementing body.
- (17) Enter the name of the body.
- (18) Enter the official address of the body.
- (19) Select the procedure of selecting the body.
- (20) Enter the description of the other procedure of selecting the body.
- (21) Select the date of signature of the funding agreement with the body.
- (22) Enter the total amount of programme contributions committed in the funding agreement.
- (23) Enter the amount of programme contributions committed in the funding agreement out of which ESI Funds contributions (in EUR).
- (24) Enter the amount of programme contributions committed in the funding agreement out of which ERDF (optional), Cohesion Fund (optional), ESF Fund (optional), EAFRD (optional), EMFF (optional).
- (25) Enter the amount of programme contributions paid to the financial instrument out of which ERDF, Cohesion Fund, ESF, EAFRD, EMFF (in EUR).
- (26) Enter the amount of programme contributions paid to the financial instrument out of which total amount of national public funding and private funding.
- (27) Enter the total amount of programme contributions paid to the financial instrument under YEI.
- (28) Enter the total amount of management costs and fees paid out of programme contributions.
- (29) Enter the amount out of which base remuneration and performance-based remuneration.
- (30) Select <u>yes</u> or <u>no</u> for the information whether the financial instrument was still operational at the end of the reporting year

- (31) Select the date of the winding-up.
- (32) Enter the total number of disbursed loans defaulted or total number of guarantees provided.
- (33) Enter the total amount of disbursed loans defaulted (in EUR) or total amount committed for guarantees provided.
- (34) Enter the interest and other gains generated by payments from ESI Funds.
- (35) Enter the amount repaid to the financial instrument attributable to support from ESI Funds out of which capital repayments and out of which gains, other earnings and yields.
- (36) Enter the amounts of resources reused which were paid back to the financial instrument and are attributable to ESI Funds.
- (37) Enter the amounts of resources reused which were paid back to the financial instrument out of which amounts paid for preferential remuneration of private investors operating under the market economy principle.
- (38) Enter the amounts of resources reused which were paid back to the financial instrument out of which amounts paid for the reimbursement of management costs incurred and payment of management fees.
- (39) Enter the value of investments and participants in equity.
- (40) Enter the total amount of other contributions, outside the ESI Funds committed in the funding agreement with the body.
- (41) Enter the total amount of other contributions, outside the ESI Funds paid to the financial instrument out of which public and private contributions.
- (42) Enter the total amount of other contributions, outside the ESI Funds mobilised at the level of final recipients out of which public and private contributions
- (43) Enter the expected leverage effect for loan/guarantee/equity or quasi-equity investment/other financial product, by reference to the funding agreement
- (44) Enter the investment mobilised through ESIF financial instruments for loan/guarantee/equity and quasi-equity investment (optional)
- (45) Click on the **Update** link to save the information.

The list of Priority Axes (1.1) contains all Priority Axes of the linked Programme Version.

The Name of the Union-level financial instrument (7.1.1) is only to be enabled when 7.1 is true.

The Off-the-shelf instrument type (8.1.1) is only to be enabled when 8.1 is true.

#### **REMARK**

The Description of the other financial product (9.1) is only to be enabled when 9.0.6 is true.

The Description of the other financial product (9.2) is only to be enabled when 9.0.7 is true.