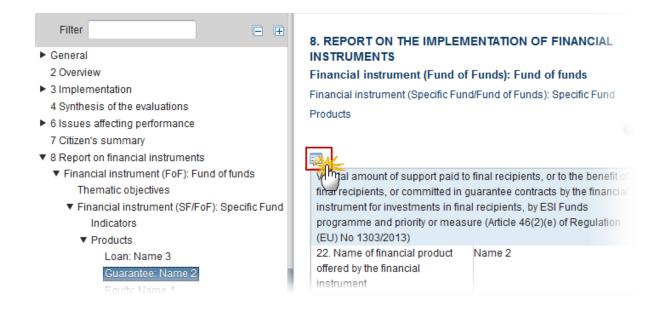

## 10. Report on financial instruments

REPORT ON THE IMPLEMENTATION OF FINANCIAL INSTRUMENTS (ARTICLE 46(1) OF REGULATION (EU) NO 1303/2013)

There are changes implemented in the Financial Instruments from AIR 2018 onwards:

1. New elements under FOF, SF/FoF, SF: 7.3, 37.3, 38.1.A & 38.2A.

2. New elements under Equity & Loan: 38.3A.

3. Modified element descriptions: 7.2, 10, III, 11.1, VII, 37, 37.1 & 40.

4. Changed Reference Data:

- Implementation Arrangement Type: c changed and renamed to d, new c and changed b

- Implementation Body Type: changed b4

- Implementation Body Selection Procedure: new 6

1. Clicking on the ADD button will open a pop up window allowing you to add a financial instrument.