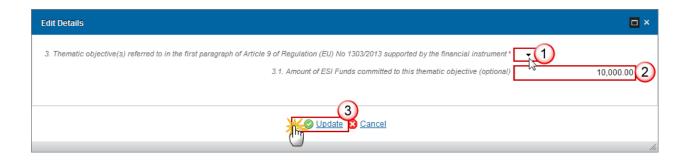

- (3) Select the related Fund of Funds
- (4) Click on the **Update** link to save the information.

## Financial Instrument (FoF)

**Financial instrument (Fund of Funds)** 

1. Clicking on the **EDIT** button will open the financial instrument table allowing you to enter the information.

The table becomes editable: