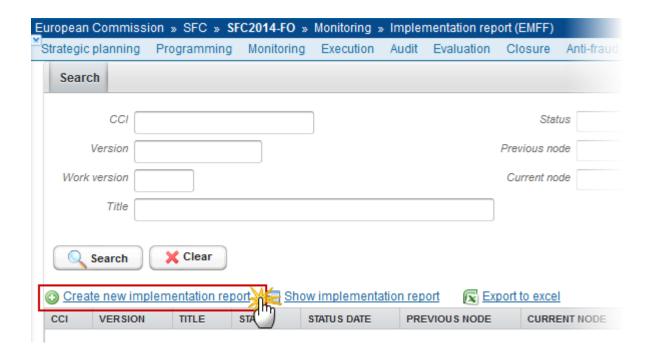

2. Click on the Create New Implementation Report link to create a new Implementation Report (EMFF).

You are redirected to the Implementation Report (EMFF) creation wizard: