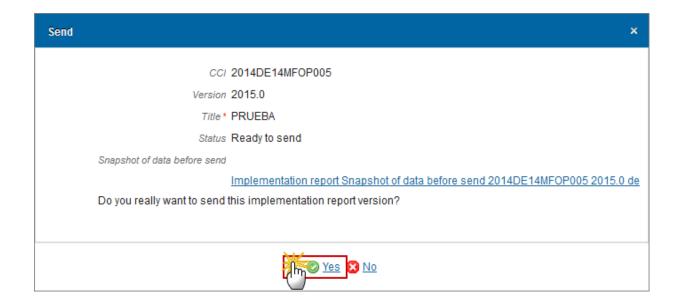

The Description of the other financial product (9.1) is only to be enabled when 9.0.6 is true.

**REMARK** 

The Description of the other financial product (9.2) is only to be enabled when 9.0.7 is true.

The Description of the other procedure (12.1) is only to be enabled when the value of 12 = 'Others' (Internal code 5).

Elements 18 to 21 are only to be enabled when Final Implementation Report.

The Date of winding-up (32.1) is only to be enabled when 32 is false.

The content for 38.2, 38.2.1, 38.2.2 are optional in the years 2017 and 2019.

New elements from AIR 2018 onwards: 7.3, 37.3, 38.1.A & 38.2A.