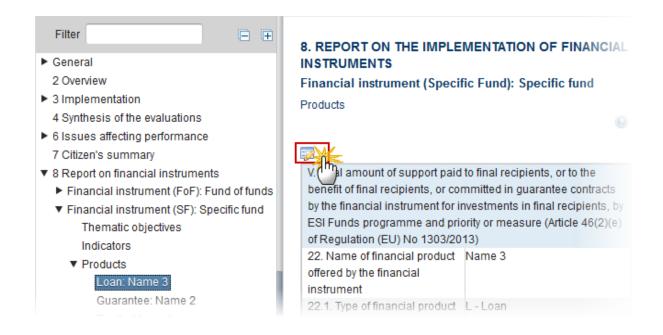

## Financial Instrument (FoF)

**Financial instrument (Fund of Funds)** 

1. Clicking on the **EDIT** button will open the financial instrument table allowing you to enter the information.

The table becomes editable: