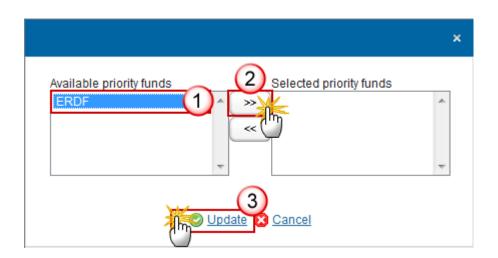

- (3) Select the related Fund of Funds
- (4) Click on the **Update** link to save the information.