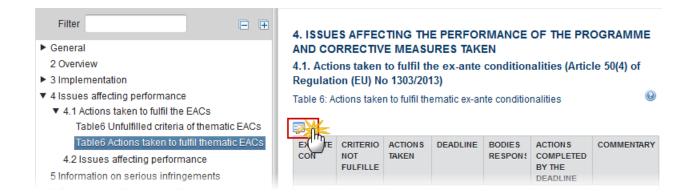

## Table 6: Actions taken to fulfil thematic EACs

Actions taken to fulfil thematic ex-ante conditionalities

**REMARK** 

All Action records from unfulfilled Criteria from the linked Programme version will be automatically created at creation time.

1. Selecting a row and clicking on the **EDIT** button will open a pop-up window allowing you to enter the actions.

#### The Edit Details pop-up window appears:

- 2. Enter the following information:
- (1) Select if the action is completed by the deadline.
- (2) Enter a commentary explaining the reason.
- (3) Click on the Update link to save the information.