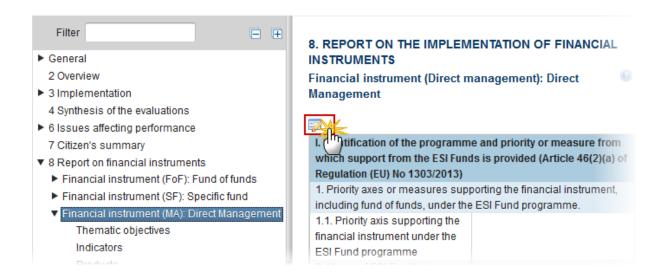

## 10. Report on financial instruments

REPORT ON THE IMPLEMENTATION OF FINANCIAL INSTRUMENTS (ARTICLE 46(1) OF REGULATION (EU) NO 1303/2013)

There are changes implemented in the Financial Instruments from AIR 2018 onwards:

- Implementation Arrangement Type: c changed and renamed to d, new c and changed b

- Implementation Body Type: changed b4

- Implementation Body Selection Procedure: new 6

1. Clicking on the ADD button will open a pop up window allowing you to add a financial instrument.

The Edit Details pop-up window appears:

- 2. Enter the following information:
- (1) Enter the name of the financial instrument
- (2) Select the type of the financial instrument

There are 4 different options: