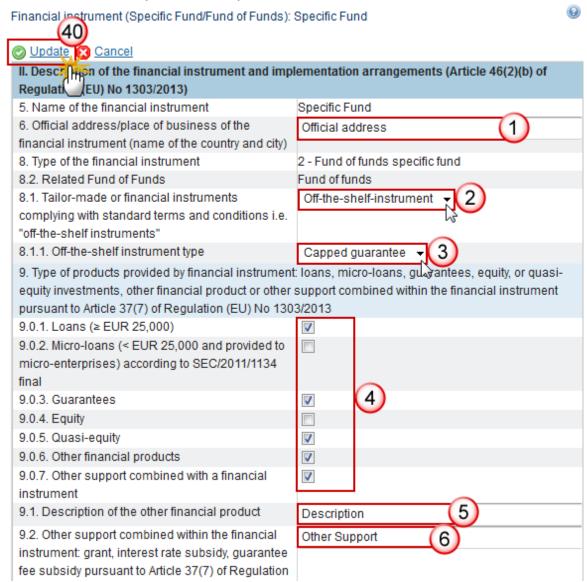

The Edit Details pop-up window appears:

- 2. Enter the following information:
- (1) Enter the name of the financial instrument
- (2) Select the type of the financial instrument

There are 4 different options:

- (3) Select the related Fund of Funds
- (4) Click on the **Update** link to save the information.