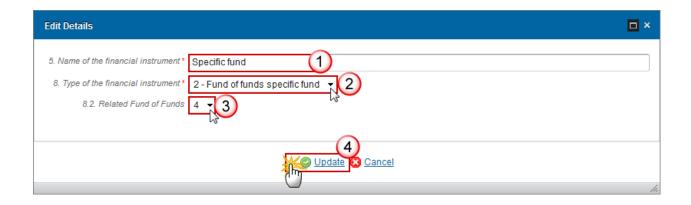

The Edit Details pop-up window appears:

- 2. Enter the following information:
- (1) Enter the name of the financial instrument
- (2) Select the type of the financial instrument

There are 4 different options:

- (3) Select the related Fund of Funds
- (4) Click on the **Update** link to save the information.