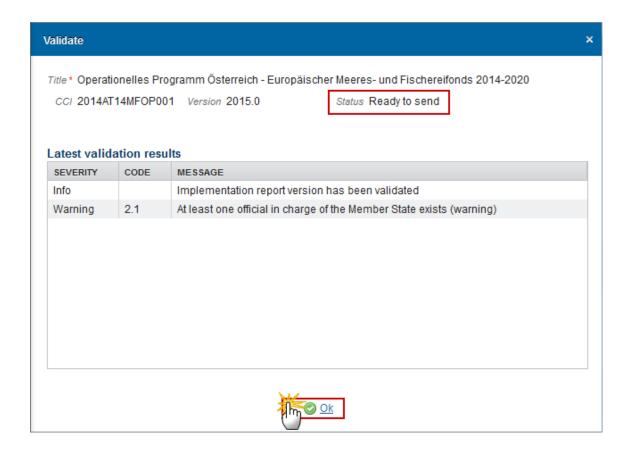

#### 2017 AIR Onwards

| 7.3. Financial instrument combining financial contribution from MA with EIB financial products under European Fund for Strategic Investment in accordance with Article 39a, referred to in Article 38(1)(c)                                                                                                                                                               |                       |
|---------------------------------------------------------------------------------------------------------------------------------------------------------------------------------------------------------------------------------------------------------------------------------------------------------------------------------------------------------------------------|-----------------------|
| 8. Type of the financial instrument                                                                                                                                                                                                                                                                                                                                       | 3 - Specific fund     |
| 8.1. Tailor-made or financial instruments complying with standard terms and conditions i.e. "off-the-shelf instruments"                                                                                                                                                                                                                                                   | Tailor-made V         |
| 8.1.1. Off-the-shelf instrument type                                                                                                                                                                                                                                                                                                                                      |                       |
| 9. Type of products provided by financial instrument: loans, investments, other financial product or other support comb 37(7) of Regulation (EU) No 1303/2013                                                                                                                                                                                                             |                       |
| 9.0.1. Loans (≥ EUR 25,000)                                                                                                                                                                                                                                                                                                                                               | ✓                     |
| 9.0.2. Micro-loans (< EUR 25,000 and provided to micro-<br>enterprises) according to SEC/2011/1134 final                                                                                                                                                                                                                                                                  |                       |
| 9.0.3. Guarantees                                                                                                                                                                                                                                                                                                                                                         |                       |
| 9.0.4. Equity                                                                                                                                                                                                                                                                                                                                                             |                       |
| 9.0.5. Quasi-equity                                                                                                                                                                                                                                                                                                                                                       |                       |
| 9.0.6. Other financial products                                                                                                                                                                                                                                                                                                                                           |                       |
| $9.0.7. \ Other \ support \ combined \ with \ a \ financial \ instrument$                                                                                                                                                                                                                                                                                                 |                       |
| 9.1. Description of the other financial product                                                                                                                                                                                                                                                                                                                           |                       |
| 9.2. Other support combined within the financial instrument: grant, interest rate subsidy, guarantee fee subsidy pursuant to Article 37(7) of Regulation (EU) No 1303/2013                                                                                                                                                                                                |                       |
| 10. Legal status of the financial instrument, pursuant to Article 38(6) and Article 39a(5)(b) of Regulation (EU) No 1303/2013 (for financial instruments referred to in Article 38(1)(b) and (c) only): fiduciary account opened in the name of the implementing body and on behalf of the managing authority or separate block of finance within a financial institution | 1 - Fiduciary account |