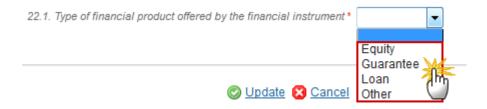

The Edit Details pop-up window appears:

- 2. Enter the following information:
- (1) Enter the name of the financial instrument
- (2) Select the type of the financial instrument

There are 4 different options: