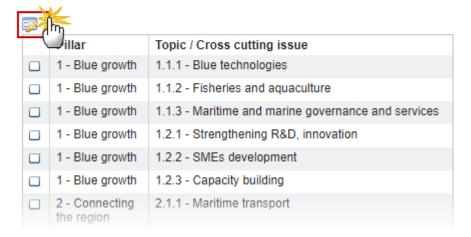

# Financial Instrument (SF): Specific fund

Financial instrument (Specific Fund): Specific fund

1. Clicking on the **EDIT** button will open the specific fund table allowing you to enter the information.

10. Legal status of the financial 1 - Fiduciary account instrument, pursuant to Article 38(6) of Regulation (EU) No 1303/2013 (for financial instruments referred to in Article 38(1)(b) only): fiduciary account opened in the name of the implementing body and on behalf of the managing authority or separate block of finance within a financial institution III. Identification of the body implementing the financial instrument as referred to in Articles 38(1)(a), 38(4)(a), (b) and (c) of Regulation (EU) No 1303/2013, and the financial intermediaries referred to in Article 38(5) of Regulation (EU) No 1303/2013 (Article 46(2)(c) of Regulation (EU) No 1303/2013) 11. Body implementing the financial instrument 11.1. Type of implementing body pursuant | b2 - European Investment Fund to Article 38(4) of Regulation (EU) No 1303/2013 (a) existing or newly created legal entity dedicated to implementing financial instruments; (b) a body entrusted with the implementation task or (c) managing authority underatking implementation task directly (for loans or quarantees only) 17 11.1.1. Name of the body implementing Name of the body the financial instrument 11.1.2. Official address/place of business Address (country and town name) of the body implementing the financial instrument 12. Procedure of selecting the body 5 - Others implementing the financial instrument: award of a public contract; other procedure 12.1. Description of the other procedure of Description selecting the body implementing the financial instrument 13. Date of signature of the funding 12/12/16 agreement with the body implementing the financial instrument