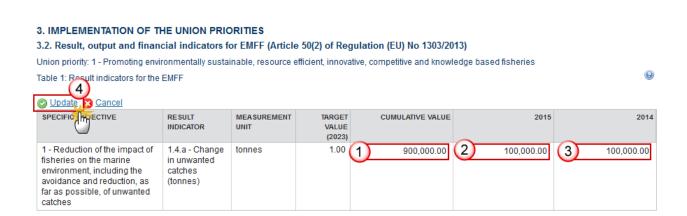

1. Clicking on the EDIT button will open a pop-up window allowing you to enter the result indicators.

#### The table becomes editable:

- 2. Enter the following information:
- (1) Enter the cumulative value
- (2) Enter the 2015 value
- (3) Enter the 2014 value
- (4) Click on the Update link to save the information.

#### 3. IMPLEMENTATION OF THE UNION PRIORITIES

3.2. Result, output and financial indicators for EMFF (Article 50(2) of Regulation (EU) No 1303/2013)

Union priority: 1 - Promoting environmentally sustainable, resource efficient, innovative, competitive and knowledge based fisheries

Specific objective: 1 - Reduction of the impact of fisheries on the marine environment, including the avoidance and reduction, as far as possible, of unwanted catches

- 2. Enter the following information:
- (1) Enter the amounts for the 2015
- (2) Enter the amounts for the 2014
- (3) Click on the Update link to save the information.