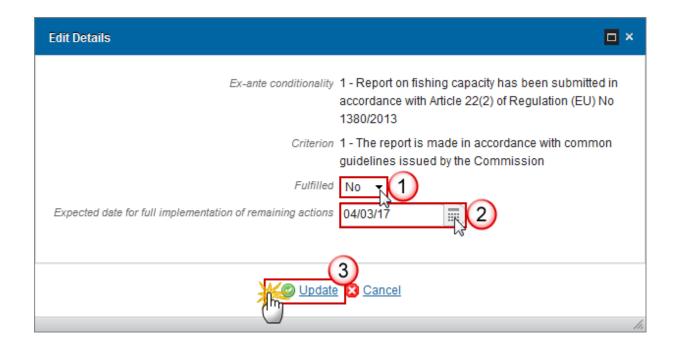

1. Selecting a row and clicking on the **EDIT** button will open a pop-up window allowing you to enter the unfulfilled criteria.

The Edit Details pop-up window appears:

- 2. Enter the following information:
- (1) Select if the ex-ante conditionality is *fulfilled* or not.
- (2) Select the expected date for full implementation of remaining actions.
- (3) Click on the **Update** link to save the information.