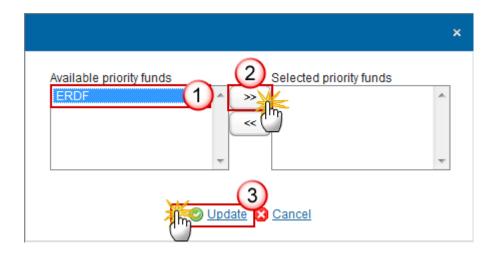

- (3) Select the related Fund of Funds
- (4) Click on the **Update** link to save the information.