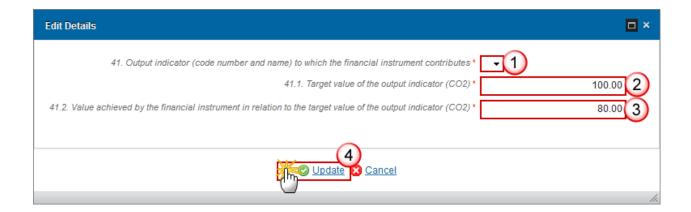

The Edit Details pop-up window appears:

- 2. Enter the following information:
- (1) Enter the name of the financial instrument
- (2) Select the type of the financial instrument

There are 4 different options:

- (3) Select the related Fund of Funds
- (4) Click on the **Update** link to save the information.