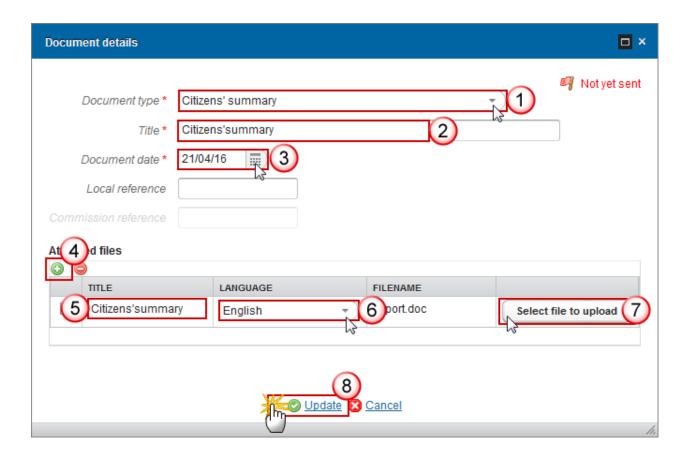

2. Click on the ADD button to add a new document:

The document detail pop-up window appears:

- 3. Enter or select the following information:
- (1) Select the Citizen's summary document

The 'Citizen's summary' is an integral document, thus it is automatically sent - together with the encoded data – when the IR is submitted to the EC.

- (2) Enter a *Title* for your Document
- (3) Enter a Document Date
- (4) Click on the ADD button to add a new attachment
  - You can add multiple attachments by clicking on the ADD button
  - You can remove unwanted attachments by selecting the attachment and clicking on the **REMOVE** button
- (5) Enter a *Title* for your attachment.
- (6) Select the *Language* of the document.
- (7) Select the *file* to upload.
- (8) Click on **Update** to save the information.

REMARK

Commission Registration N° is only enabled for Commission Users, while Local Reference is only enabled for Member State Users.

Citizen's summary is an integral document, it is automatically sent - together with the encoded data – when the Implementation Report is submitted to the EC.