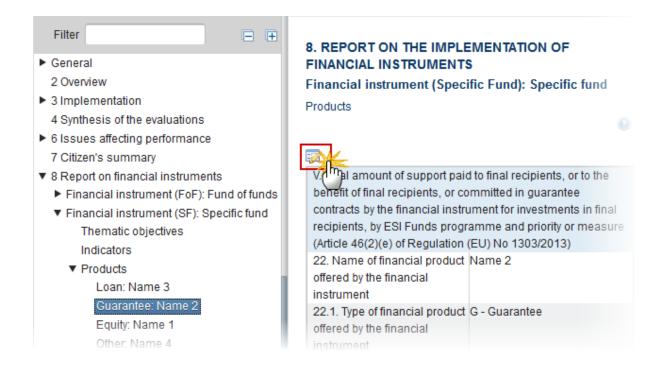

## Financial Instrument (FoF)

**Financial instrument (Fund of Funds)** 

1. Clicking on the **EDIT** button will open the financial instrument table allowing you to enter the information.

The table becomes editable: