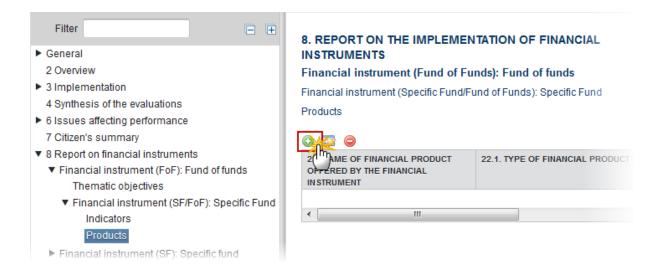

## Financial Instrument (FoF)

**Financial instrument (Fund of Funds)** 

1. Clicking on the **EDIT** button will open the financial instrument table allowing you to enter the information.

The table becomes editable: