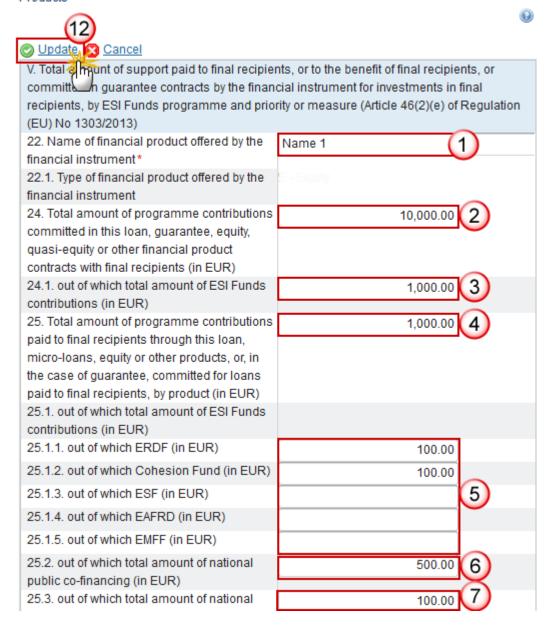

| Ill. Identification of the body implementing the financial instrument as referred to in Articles 38(1)(a), 38(4)(a), (b) and (c) of Regulation (EU) No 1303/2013, and the financial intermediaries referred to in Article 38(5) of Regulation (EU) No 1303/2013 (Article 46(2)(c) of Regulation (EU) No 1303/2013) |                                                           |  |
|--------------------------------------------------------------------------------------------------------------------------------------------------------------------------------------------------------------------------------------------------------------------------------------------------------------------|-----------------------------------------------------------|--|
| 11. Body implementing the financial instrument                                                                                                                                                                                                                                                                     |                                                           |  |
| 11.1. Type of implementing body pursuant to Article 38(4)                                                                                                                                                                                                                                                          | b2 - European Investment Fund 10                          |  |
| of Regulation (EU) No 1303/2013 (a) existing or newly                                                                                                                                                                                                                                                              |                                                           |  |
| created legal entity dedicated to implementing financial                                                                                                                                                                                                                                                           |                                                           |  |
| instruments; (b) a body entrusted with the implementation                                                                                                                                                                                                                                                          |                                                           |  |
| task or (c) managing authority underatking                                                                                                                                                                                                                                                                         |                                                           |  |
| implementation task directly (for loans or guarantees only)                                                                                                                                                                                                                                                        |                                                           |  |
| 11.1.1. Name of the body implementing the financial                                                                                                                                                                                                                                                                | Name of body (11)                                         |  |
| instrument                                                                                                                                                                                                                                                                                                         |                                                           |  |
| 11.1.2. Official address/place of business (country and                                                                                                                                                                                                                                                            | Official address (12)                                     |  |
| town name) of the body implementing the financial                                                                                                                                                                                                                                                                  |                                                           |  |
| instrument                                                                                                                                                                                                                                                                                                         | 2. In house sweet                                         |  |
| 12. Procedure of selecting the body implementing the financial instrument: award of a public contract; other                                                                                                                                                                                                       | 3 - In-house award                                        |  |
| procedure                                                                                                                                                                                                                                                                                                          | M                                                         |  |
| 12.1. Description of the other procedure of selecting the                                                                                                                                                                                                                                                          |                                                           |  |
| body implementing the financial instrument                                                                                                                                                                                                                                                                         |                                                           |  |
| 13. Date of signature of the funding agreement with the                                                                                                                                                                                                                                                            | 12/12/16                                                  |  |
| body implementing the financial instrument                                                                                                                                                                                                                                                                         | 7                                                         |  |
| IV. Total amount of programme contributions, by priority                                                                                                                                                                                                                                                           | or measure, paid to the financial instrument and          |  |
| management costs incurred or management fees paid (                                                                                                                                                                                                                                                                | Article 46(2)(d) and (e) of Regulation (EU) No 1303/2013) |  |
| 14. Total amount of programme contributions committed                                                                                                                                                                                                                                                              | 10,000.00 (15)                                            |  |
| in the funding agreement (in EUR)                                                                                                                                                                                                                                                                                  |                                                           |  |
| 14.1. out of which ESI Funds contributions (in EUR)                                                                                                                                                                                                                                                                | 10,000.00                                                 |  |
| 14.1.1. out of which ERDF (in EUR) (optional)                                                                                                                                                                                                                                                                      | 1,000.00                                                  |  |
| 14.1.2. out of which Cohesion Fund (in EUR) (optional)                                                                                                                                                                                                                                                             | 1,000.00                                                  |  |
| 14.1.3. out of which ESF (in EUR) (optional)                                                                                                                                                                                                                                                                       | 1,000.00                                                  |  |
| 14.1.4. out of which EAFRD (in EUR) (optional)                                                                                                                                                                                                                                                                     | 100.00                                                    |  |
| 14.1.5. out of which EMFF (in EUR) (optional)                                                                                                                                                                                                                                                                      | 1,000.00                                                  |  |
| 15. Total amount of programme contributions paid to the financial instrument (in EUR)                                                                                                                                                                                                                              | 0.00                                                      |  |

| 15.1. out of which amount of ESI Funds contributions (in EUR)                                                                                                                                                       | 0.00        |
|---------------------------------------------------------------------------------------------------------------------------------------------------------------------------------------------------------------------|-------------|
| 15.1.1. out of which ERDF (in EUR)                                                                                                                                                                                  | 200.00      |
| 15.1.2. out of which Cohesion Fund (in EUR)                                                                                                                                                                         | 200.00      |
| 15.1.3. out of which ESF (in EUR)                                                                                                                                                                                   | 200.00 (17) |
| 15.1.4. out of which EAFRD (in EUR)                                                                                                                                                                                 | 200.00      |
| 15.1.5. out of which EMFF (in EUR)                                                                                                                                                                                  | 200.00      |
| 15.2. out of which total amount of national co-financing (in EUR)                                                                                                                                                   |             |
| 15.2.1. out of which total amount of national public funding (in EUR)                                                                                                                                               | 500.00      |
| 15.2.2. out of which total amount of national private funding (in EUR)                                                                                                                                              | 500.00      |
| <ol> <li>Total amount of programme contributions paid to the<br/>financial instrument under Youth Employment Initiative<br/>(YEI) (in EUR)</li> </ol>                                                               | 500.00 (19) |
| 17. Total amount of management costs and fees paid out of programme contributions (in EUR)                                                                                                                          | 1,000.00 20 |
| 17.1. out of which base remuneration (in EUR)                                                                                                                                                                       | 500.00      |
| 17.2. out of which performance-based remuneration (in EUR)                                                                                                                                                          | 500.00      |
| 18. Capitalised management costs or fees pursuant to<br>Article 42(2) of Regulation (EU) No 1303/2013 (relevant<br>only for final report) (in EUR)                                                                  |             |
| 19. Capitalised interest rate subsidies or guarantee fee<br>subsidies pursuant to Article 42(1)(c) of Regulation (EU)<br>No 1303/2013 (relevant to final report only) (in EUR)                                      |             |
| <ol> <li>Amount of programme contributions for follow-on<br/>investments in final recipients pursuant to Article 42(3) of<br/>Regulation (EU) No 1303/2013 (relevant for final report<br/>only) (in EUR)</li> </ol> |             |
| 21. Contributions of land and/or real estate in the financial instrument pursuant to Article 37(10) of Regulation (EU) No 1303/2013 (relevant for final report only) (in EUR)                                       |             |