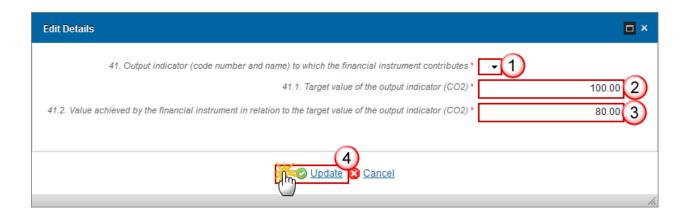

32 is false.  The content for 38.2, 38.2.1, 38.2.2 are optional in the years 2017 and 2019.                                        |

# Thematic objectives

1. Clicking on the ADD button will open the thematic objectives table allowing you to enter the information.



The Edit Details pop-up window appears:



- 2. Enter the following information:
- (1) Select the *Thematic objective*

The list of Thematic Objectives (3) contains all Thematic Objectives covered by the selected Priority Axis.

- (2) Enter the amount of ESI funds committed to this thematic objective
- (3) Click on the **Update** link to save the information.



#### **Indicators**

1. Clicking on the ADD button will open the indicators table allowing you to enter the information.



The Edit Details pop-up window appears:



- 2. Enter the following information:
- (1) Select the Output indicator.
- (2) Enter the Target value of the output indicator (CO2).
- (3) Enter the value achieved by the financial instrument in relation to the *target value of the output indicator (CO2)*.
- (4) Click on the **Update** link to save the information.

**REMARK** 

The list of Output Indicators (41) contains all Common and Programme Specific Output Indicators used in the linked Programme version under the selected Priority Axis.

#### **Products**

1. Clicking on the ADD button will open the Products table allowing you to enter the information.



The Edit Details pop-up window appears:



- 2. Enter the following information:
- (1) Enter the Name of financial product
- (2) Select the type of financial product offered
- (3)