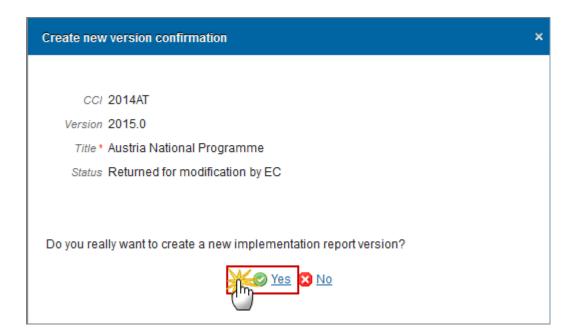

REMARK
The list of Thematic Objectives (3) contains all Thematic Objectives covered by the selected Priority Axis.