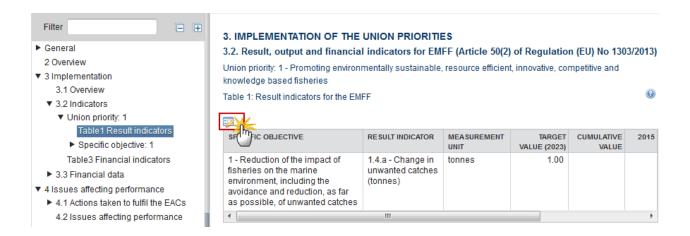

## **Table 1: Result Indicators**

**Result indicators for EMFF** 

REMARK

The records will be automatically created from the Result Indicator Tables (Section 3.2) of linked Programme at creation time for the Applicable Result Indicators only.

1. Clicking on the EDIT button will open a pop-up window allowing you to enter the result indicators.

#### 3. IMPLEMENTATION OF THE UNION PRIORITIES

3.2. Result, output and financial indicators for EMFF (Article 50(2) of Regulation (EU) No 1303/2013)

Union priority: 1 - Promoting environmentally sustainable, resource efficient, innovative, competitive and knowledge based fisheries