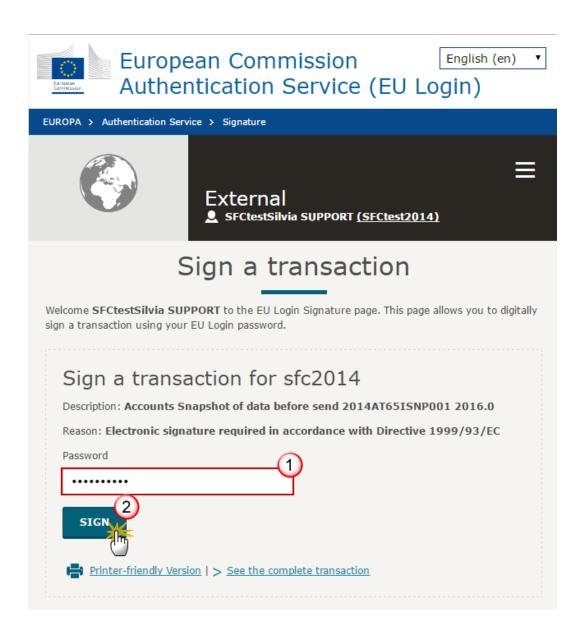

The Description of the other financial product (9.1) is only to be enabled when 9.0.6 is true.

**REMARK** 

The Description of the other financial product (9.2) is only to be enabled when 9.0.7 is true.

The Description of the other procedure (12.1) is only to be enabled when the value of 12 = 'Others' (Internal code 5).

Elements 18 to 21 are only to be enabled when Final Implementation Report.

The Date of winding-up (32.1) is only to be enabled when 32 is false.

The content for 38.2, 38.2.1, 38.2.2 are optional in the years 2017 and 2019.

New elements from AIR 2018 onwards: 7.3, 37.3, 38.1.A & 38.2A.