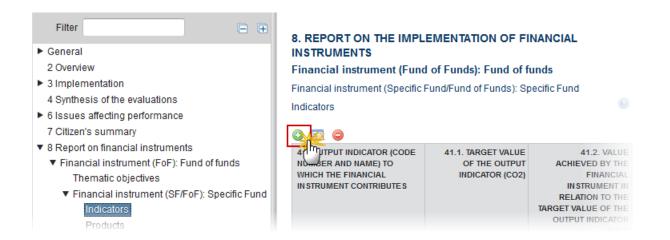

## Financial Instrument (FoF)

**Financial instrument (Fund of Funds)** 

1. Clicking on the **EDIT** button will open the financial instrument table allowing you to enter the information.

The table becomes editable: