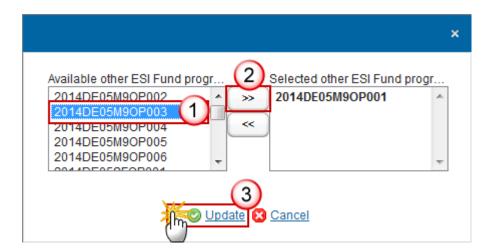

**PRE-AIR 2017** 

| I. Identification of the programme and priority or measure from which support from the ESI Funds is provided (Article $46(2)(a)$ of Regulation (EU) No $1303/2013$ ) |                                                          |  |
|----------------------------------------------------------------------------------------------------------------------------------------------------------------------|----------------------------------------------------------|--|
| Priority axes or measures supporting the financial instrument, including fund of funds, under the ESI Fund programme.                                                |                                                          |  |
| 1.1. Priority axis supporting the financial instrument under the ESI Fund programme                                                                                  | 1-1 + 1                                                  |  |
| 2. Name of ESI Fund(s) supporting the financial instrument under the priority axis or measure                                                                        |                                                          |  |
| 4. other ESI Fund programmes providing contribution to the                                                                                                           |                                                          |  |
| 4.1. CCI number of each other ESI Fund programme                                                                                                                     | 2014DE05M9OP001                                          |  |
| providing contributions to the financial instrument                                                                                                                  | 2014DE05M9OP003                                          |  |
| 30. Date of completion of the ex ante assessment                                                                                                                     | 13/05/16                                                 |  |
| 31. Selection of bodies implementing financial instrument                                                                                                            |                                                          |  |
| 31.1. Has selection or designation process already been launched                                                                                                     | Yes - 5                                                  |  |
| II. Description of the financial instrument and implementat                                                                                                          | ion arrangements (Article 46(2)(b) of Regulation (EU) No |  |
| 1303/2013)                                                                                                                                                           |                                                          |  |
| 5. Name of the financial instrument                                                                                                                                  | 4                                                        |  |
| 6. Official address/place of business of the financial                                                                                                               | Address (6)                                              |  |
| instrument (name of the country and city)                                                                                                                            |                                                          |  |
| 7. Implementation arrangements                                                                                                                                       |                                                          |  |
| 7.1. Financial instruments set up at Union level, managed                                                                                                            | Yes - 7                                                  |  |
| directly or indirectly by the Commission referred to in Article                                                                                                      | N3-                                                      |  |
| 38(1)(a) of Regulation (EU) No 1303/2013, supported from                                                                                                             |                                                          |  |
| ESI Fund programme contributions                                                                                                                                     |                                                          |  |
| 7.1.1. Name of the Union-level financial instrument                                                                                                                  | Name Union-level (8)                                     |  |
| 7.2. Financial instrument set up at national, regional,                                                                                                              |                                                          |  |
| transnational or cross-border level, managed by or under                                                                                                             |                                                          |  |
| the responsibility of the managing authority referred to in                                                                                                          |                                                          |  |
| Article 38(1)(b), supported from ESI Fund programme                                                                                                                  |                                                          |  |
| contributions under point (a), (b) and (c) of Article 38(4) of                                                                                                       |                                                          |  |
| Regulation (EU) No 1303/2013                                                                                                                                         |                                                          |  |
| 8. Type of the financial instrument                                                                                                                                  | 1 - Fund of funds                                        |  |
| 10. Legal status of the financial instrument, pursuant to                                                                                                            | 1 - Fiduciary account                                    |  |
| Article 38(6) of Regulation (EU) No 1303/2013 (for financial                                                                                                         | 73                                                       |  |