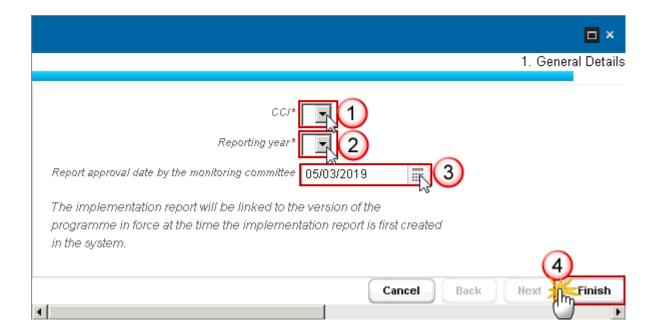

## **3.** Enter or Select the following information:

#### (1) Select a CCI.

The CCI list contains all adopted EMFF Programmes for which the User has read permission. The list returns the CCI and the Programme Title.

(2) Select a Reporting Year.

The Reporting Year list contains all years smaller than the current year, starting from 2015 for which no Implementation Report exists. The last Annual Report will be for year 2023 and will be submitted in 2024.

(3) Select the Report approval date by the monitoring committee.

When work version is 0 the Report approval date by the monitoring committee should not be empty.

(4) Click on the **FINISH** button to confirm the creation.