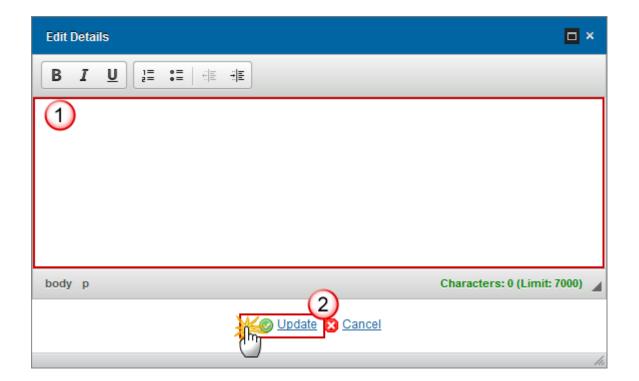

## 4.2 Issues affecting performance

Issues which affect the performance of the programme and the corrective measures taken (Article 50(2) of Regulation (EU) No 1303/2013

1. Clicking on the **EDIT** button will open a pop-up window allowing you to enter the issues which affect the performance.

The Edit Details pop-up window appears:

**2.** Enter the following information:

- (1) Provide a description of the issues which affect the performance of the programme.
- (2) Click on the **Update** link to save the information