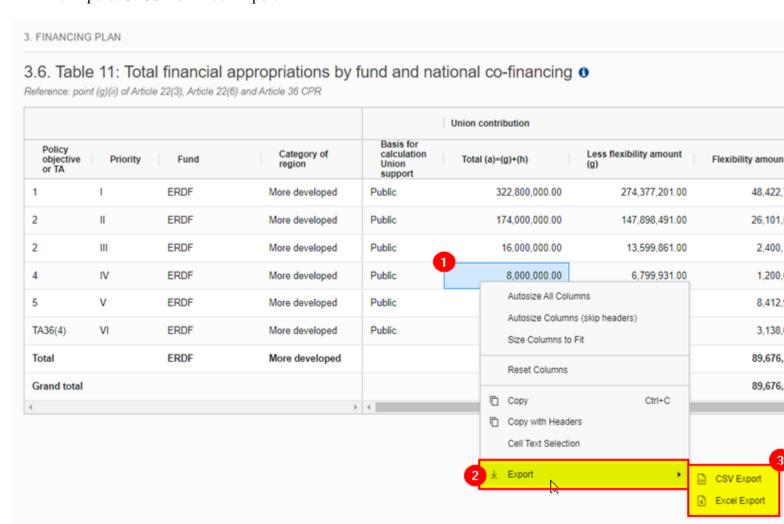

## General - Is it possible to import data from and export to Excel?

- **Import from Excel** is only available for selected and very few tables. Wherever the functionality is active, it will be indicated in the Quick Guides available in the Support Material section of our Portal.
- Export to Excel (Excel and CSV formats) is available on all Tables: 1. Right click on the Table / 2. Export / 3. CSV or Excel Export

Be aware that the export function to Excel is a built-in feature, part of the AgGrid table component, and doesn't always work correctly. Often it does not copy all the columns.

• Copy-paste data from/to Excel works in all Tables.