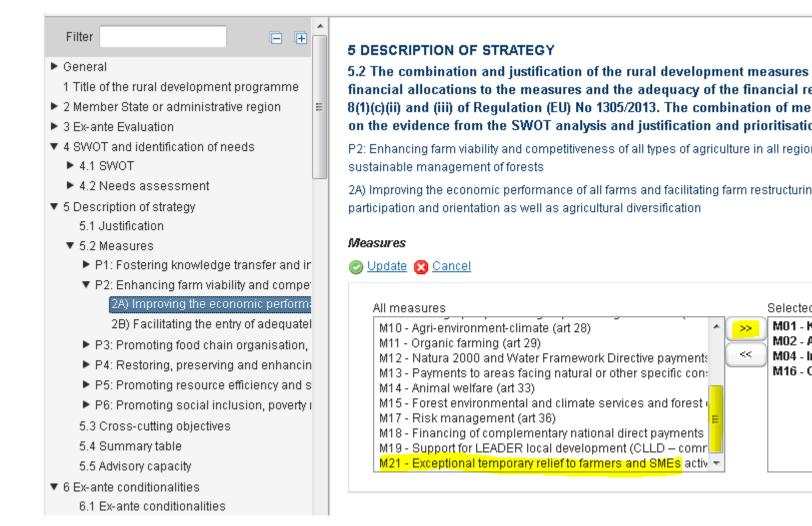

## RDP - 5.2 Measures - How to add the new COVID-19 measure M21 in the Rural Development Programmes (EAFRD)?

The new measure "M21: Exceptional temporary relief to farmers and SMEs active in processing, marketing and/or development of agricultural products particularly affected by the COVID-19 crisis (art 39b)" can now be added in the Rural Development Programmes (by Priorities/Focus Area) from the Strategy chapter 5.2:

Once you've clicked on the 'Update' button, the Measure M21 will be added in the relevant chapters of the Rural Development Programme:

- chapter 8: Description by measure;
- chapter 10.3: Financial Plan by measure;
- chapter 11: Indicator Plan (Output indicator O.1 and O.4 for M21 in Focus Areas 2A; 3B and 6A);
- Etc.