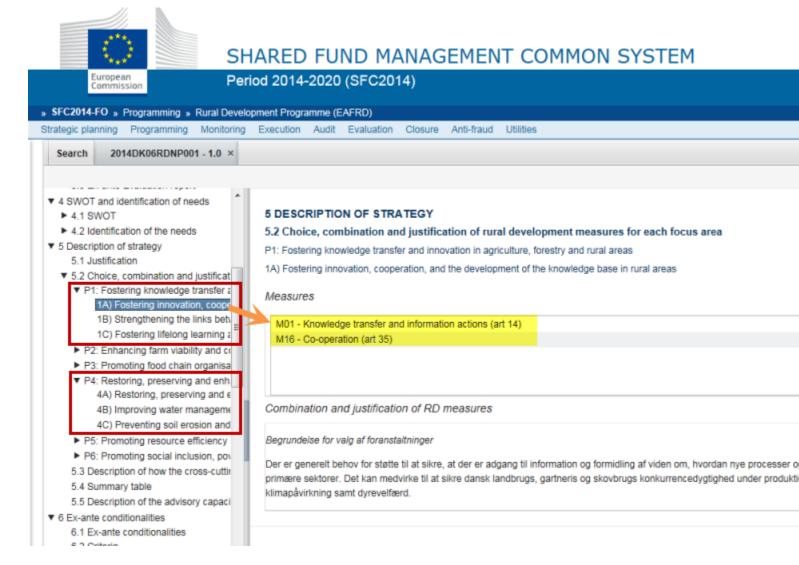

## RDP - 5.2 Measures - Adding measures under Priority 1 and Priority 4

It's not possible to add measures under Priority 1 (P1) and Priority 4 (P4) in section 5.2 of the Programme.

The selection of these measures is done at the level of the Priority and not at the level of the Focus Area.

Measures are selected by Focus Area except:

- For Priority 1, which is a Cross-Cutting Priority, the measures (M01; M02; M16) are automatically selected from the other Priorities.
- For Priority 4, there is a distinction between *Measures for agricultural land* and *Measures for forestry land*. Also, the selection of these measures is done at the level of the Priority and not at the level of the Focus Area (select P4: Restoring, preserving and enhancing ecosystems related to agriculture and forestry in the left panel).