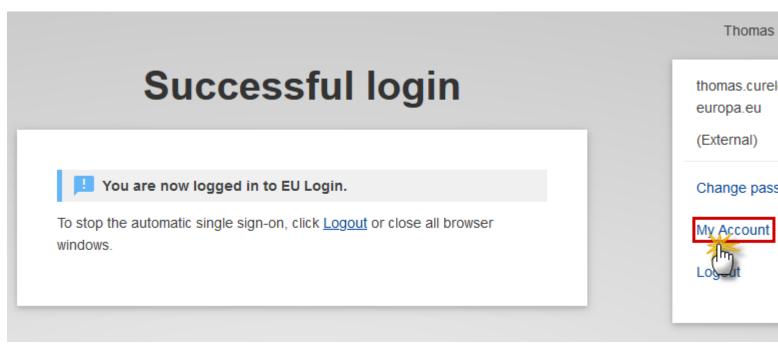

In order to increase security for access to the SFC Portal (and many other Commission sites), the way in which users can login has been modified.

You can find more information about the different types of authentication by clicking here