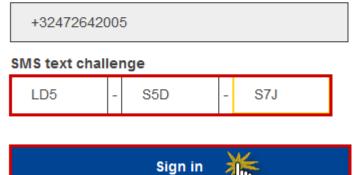

6. When clicking "Sign in", an SMS is sent to your mobile device. The SMS contains a challenge code made of nine characters separated with hyphens (minus sign). Type the challenge you've received in the "SMS text challenge" fields and click on "Sign in" to proceed to the service you requested to use.

## Authentication by SMS text challenge

Enter the *challenge* sent to your mobile phone by SMS text message. It might take several minutes for the message to reach your mobile phone.