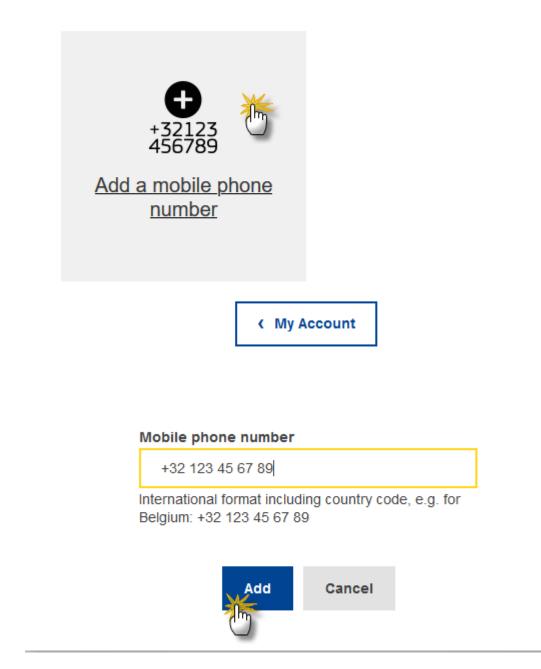

To be able to login you need to have registered your mobile phone number in EU Login.

You can add your mobile phone number by following the steps below:

- 1. Go to https://webgate.ec.europa.eu/cas and login
- 2. Click on the settings button and choose the option "My account"

3. Click on "Manage my mobile phone numbers

My account details

Modify my personal data

Manage my mobile devices

Manage my Security Keys and Trusted Platforms

Link my eID

You can link your eID to your EU Login account.

Display my sessions

You can view the sessions opened for visited applications. 4. Add your mobile phone number

You can now log in to the Support Portal using your mobile phone number.

5. After clicking on Login, enter your password in the "Password" field and enter a previously registered mobile phone number in the "Mobile phone" field, starting with a plus sign and with the country code. Do not include dots, parenthesis or hyphens.